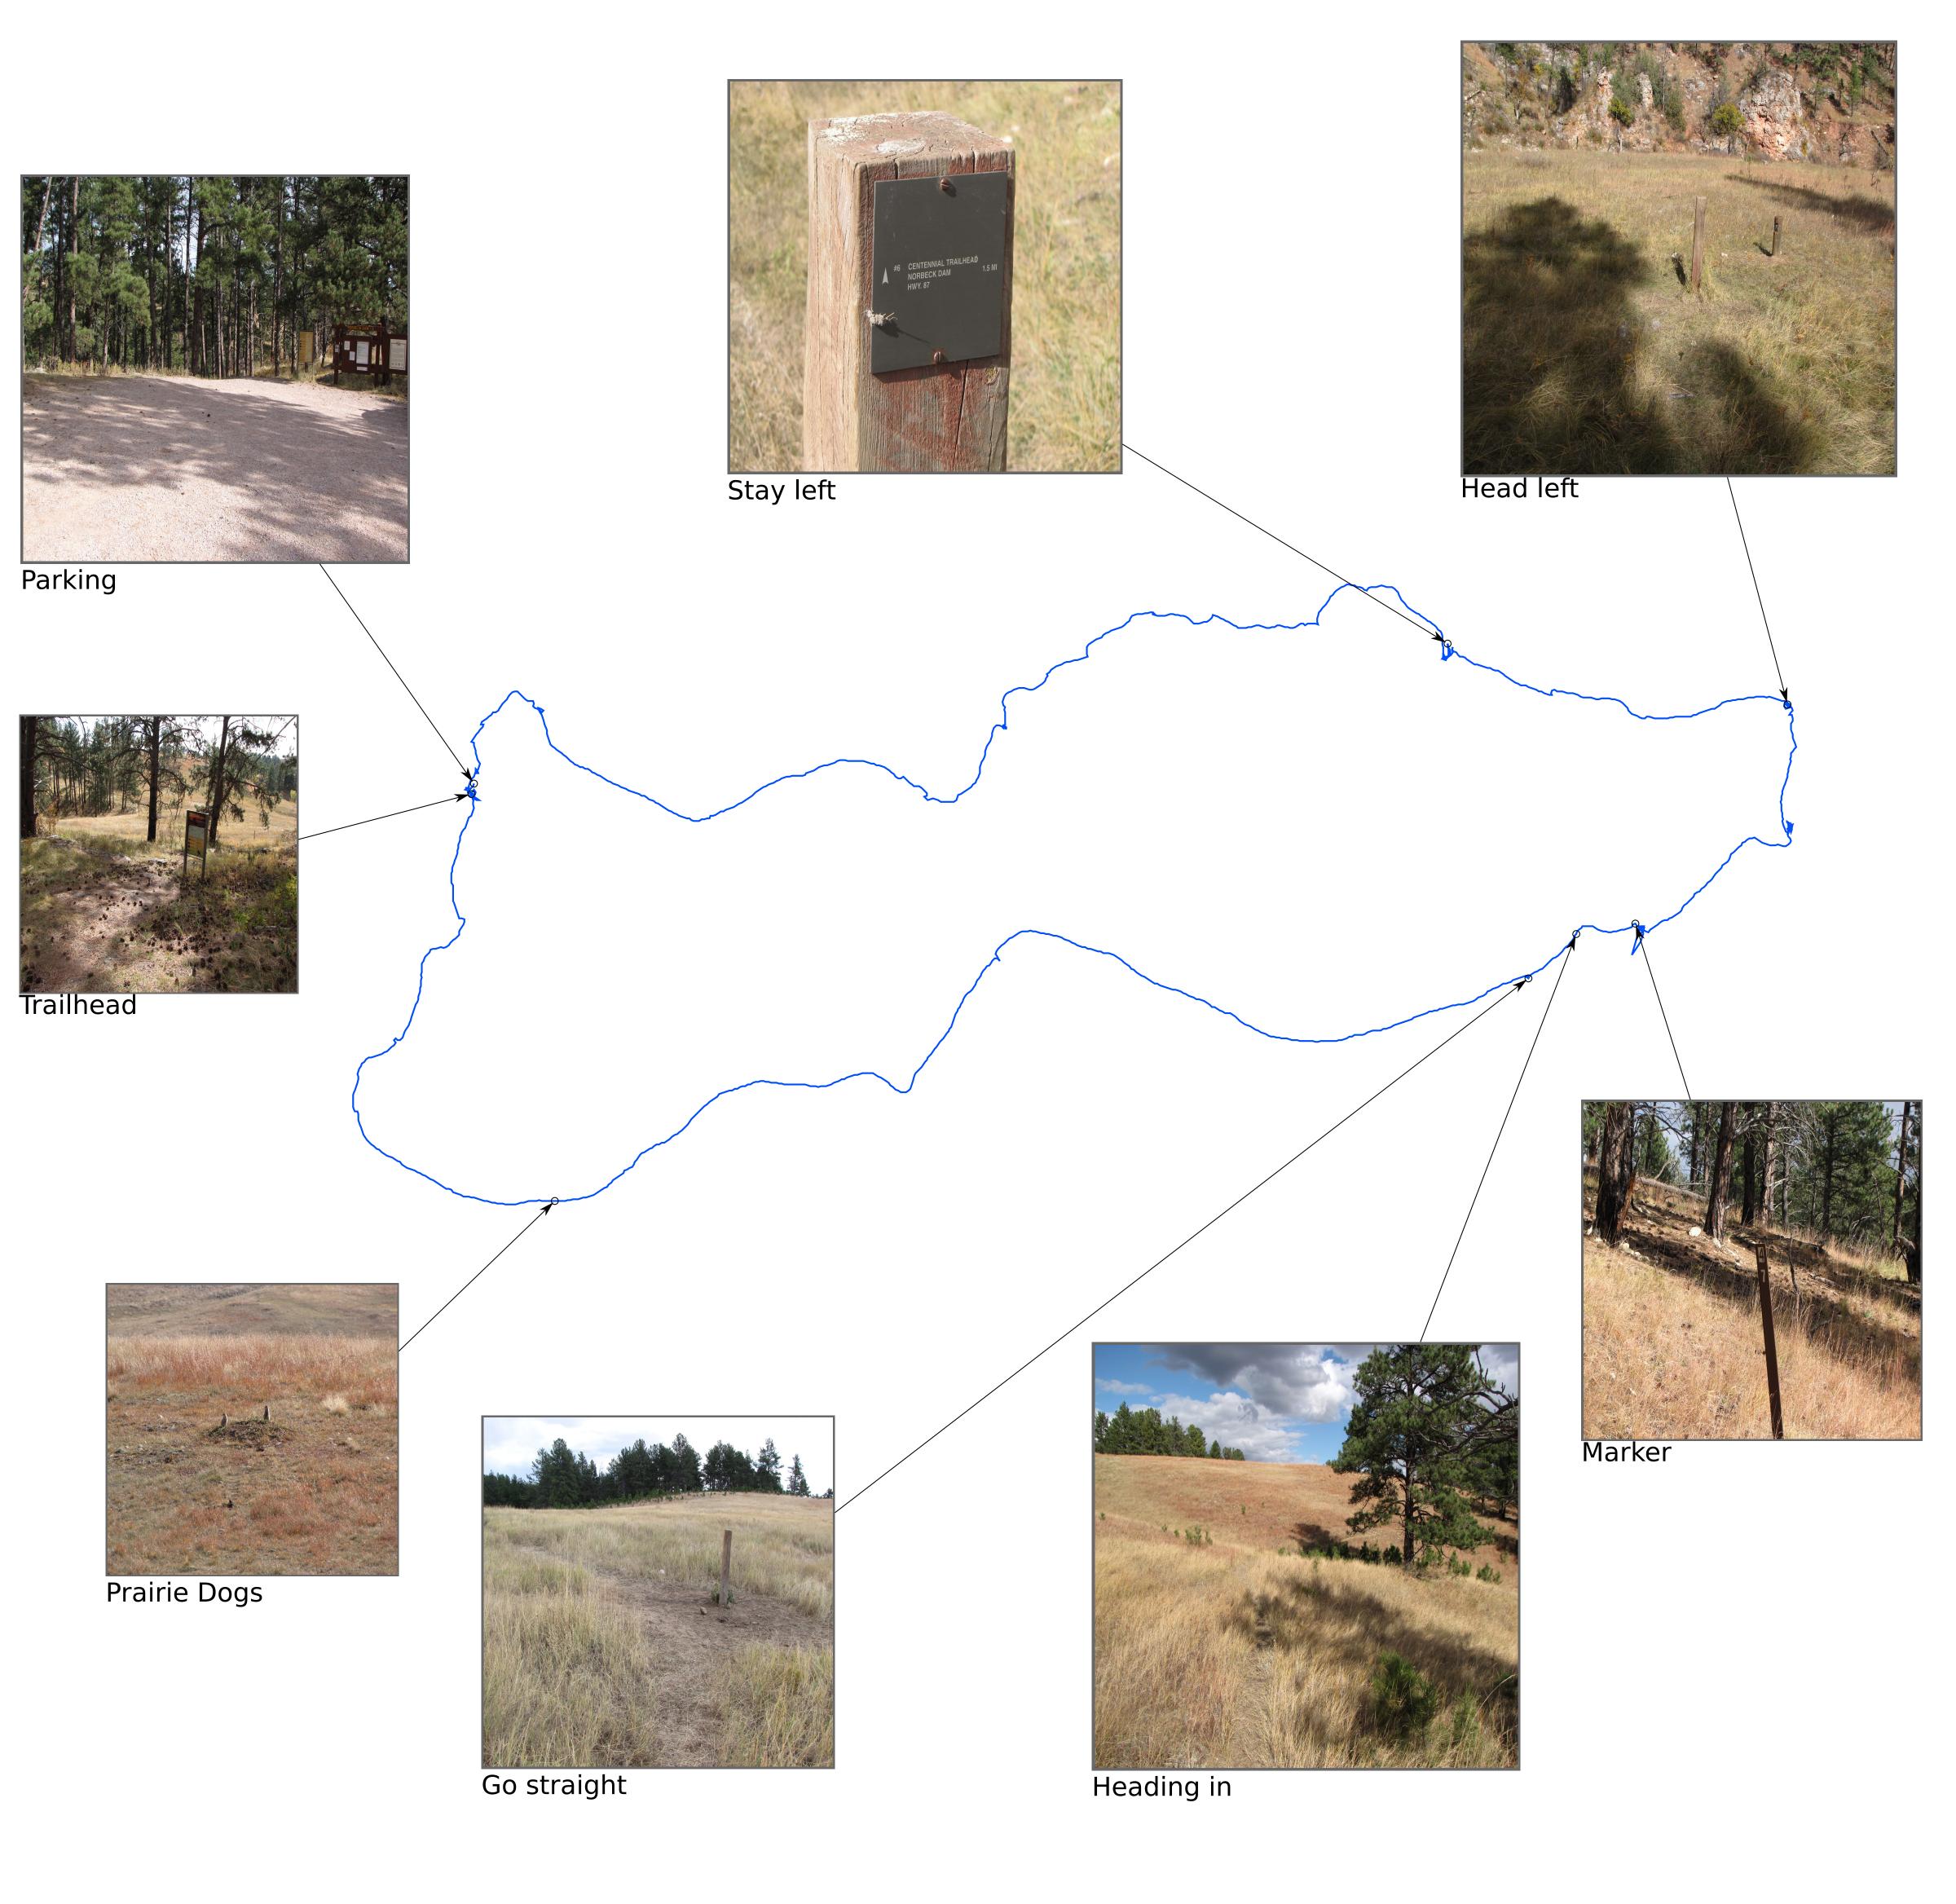

## Lookout Point Trail loop

| Mil                                           | Name                          | Description                                                                                                                                                                                                                                               |  |
|-----------------------------------------------|-------------------------------|-----------------------------------------------------------------------------------------------------------------------------------------------------------------------------------------------------------------------------------------------------------|--|
| 0.0<br>0.8<br>2.3<br>2.4<br>2.4<br>3.1<br>3.6 | 4 Trailhead<br>7 Prairie Dogs | Parking Lot Trailhead Prairie Dogs Continue on #4 trail straight and a bit left to go down into the pines Heading into a ravine Trails 4 and 7 marker Intersection - head left up the canyon Branch - stay left and head towards Norbeck Dam End of trail |  |