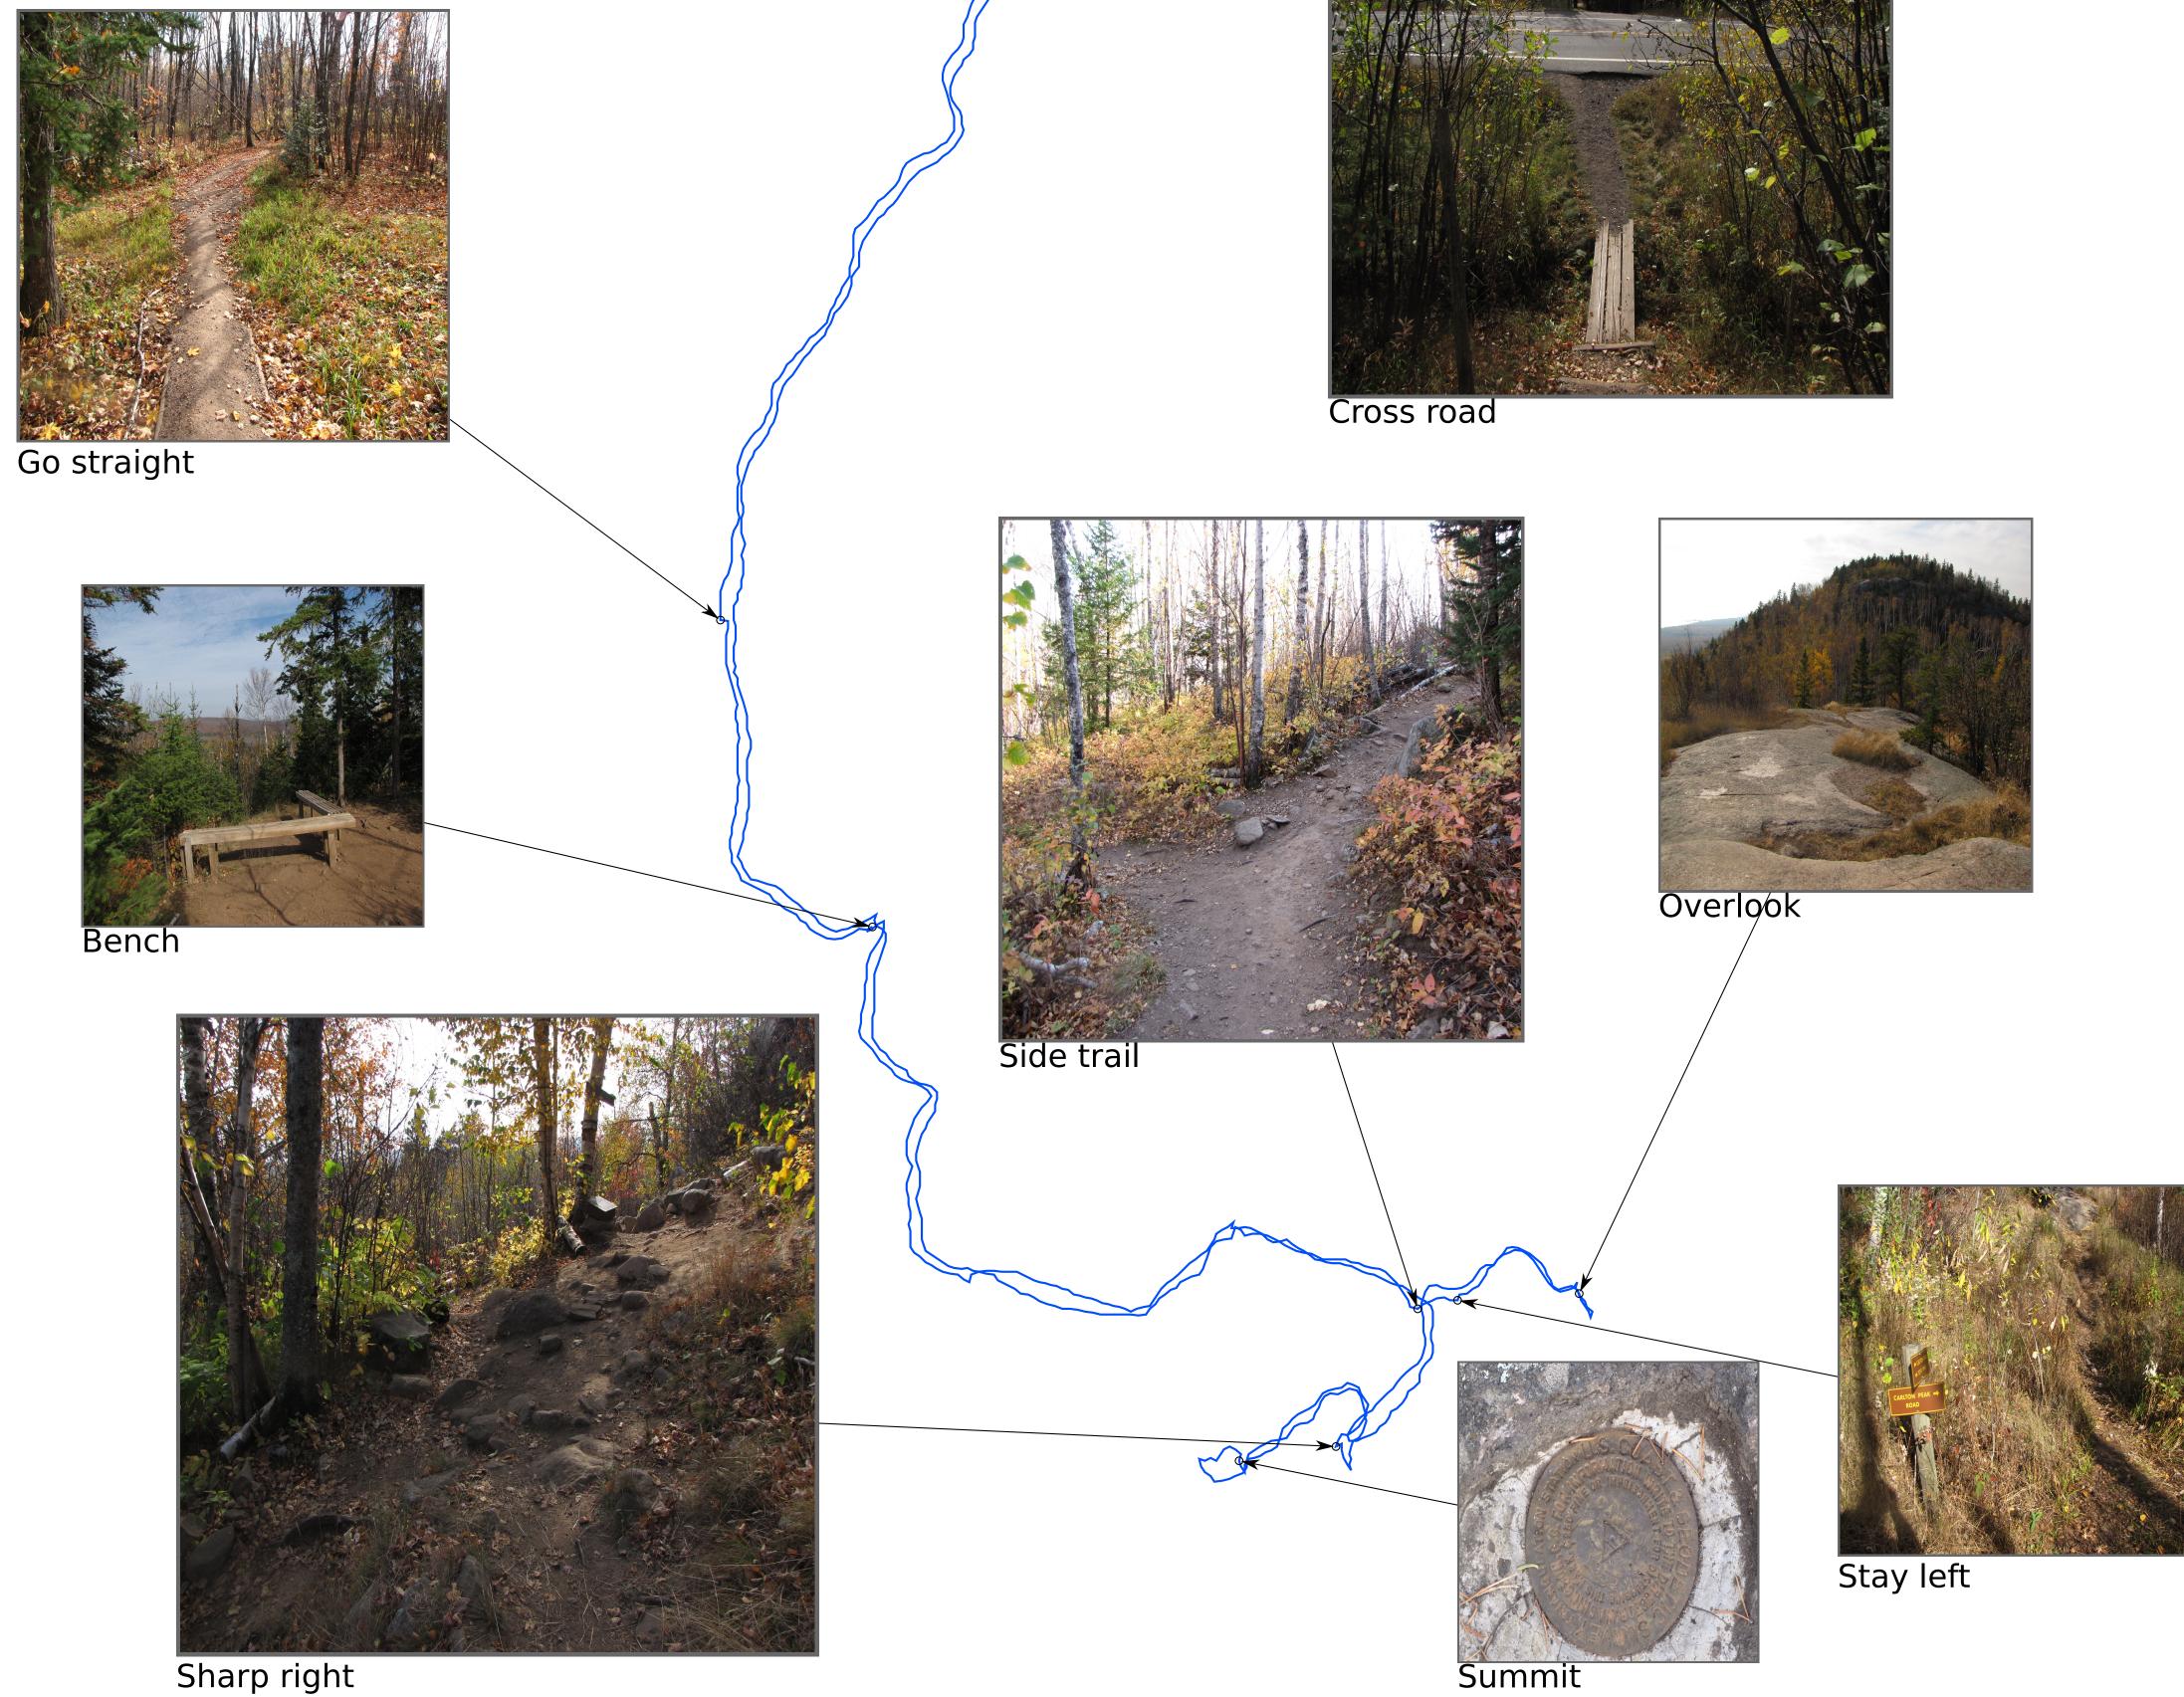

## Carlton Peak Trail

Copyright 2011 Ramblefeet LLC. All rights reserved.

| Mile Name                                                                                                                                                  | Description                                                                                                                                                                                                                                                                                                                                  | Directions                                                                                                                                                                                                        |                         |
|------------------------------------------------------------------------------------------------------------------------------------------------------------|----------------------------------------------------------------------------------------------------------------------------------------------------------------------------------------------------------------------------------------------------------------------------------------------------------------------------------------------|-------------------------------------------------------------------------------------------------------------------------------------------------------------------------------------------------------------------|-------------------------|
| <ul> <li>0.25 Go straight</li> <li>0.78 Go straight</li> <li>1.01 Bench</li> <li>1.54 Side trail</li> <li>1.56 Stay left</li> <li>1.66 Overlook</li> </ul> | Cross the road to follow the trail<br>Intersection - go straight<br>Intersection - go straight<br>Bench with a view<br>Side trail - go left to Ted Tofte Overlook, then return and continue<br>Branch - stay left and head up<br>Head back to the main trail and continue left<br>Take a sharp right on to the summit trail<br>At the summit | From the intersection Hwy 61 and Sawbill<br>Trail just northeast of Tofte Minnesota,<br>follow the Sawbill Trail north and west 2.6<br>miles to the parking lot for Britten Peak,<br>which will be on your right. | 47.598835<br>-90.862147 |