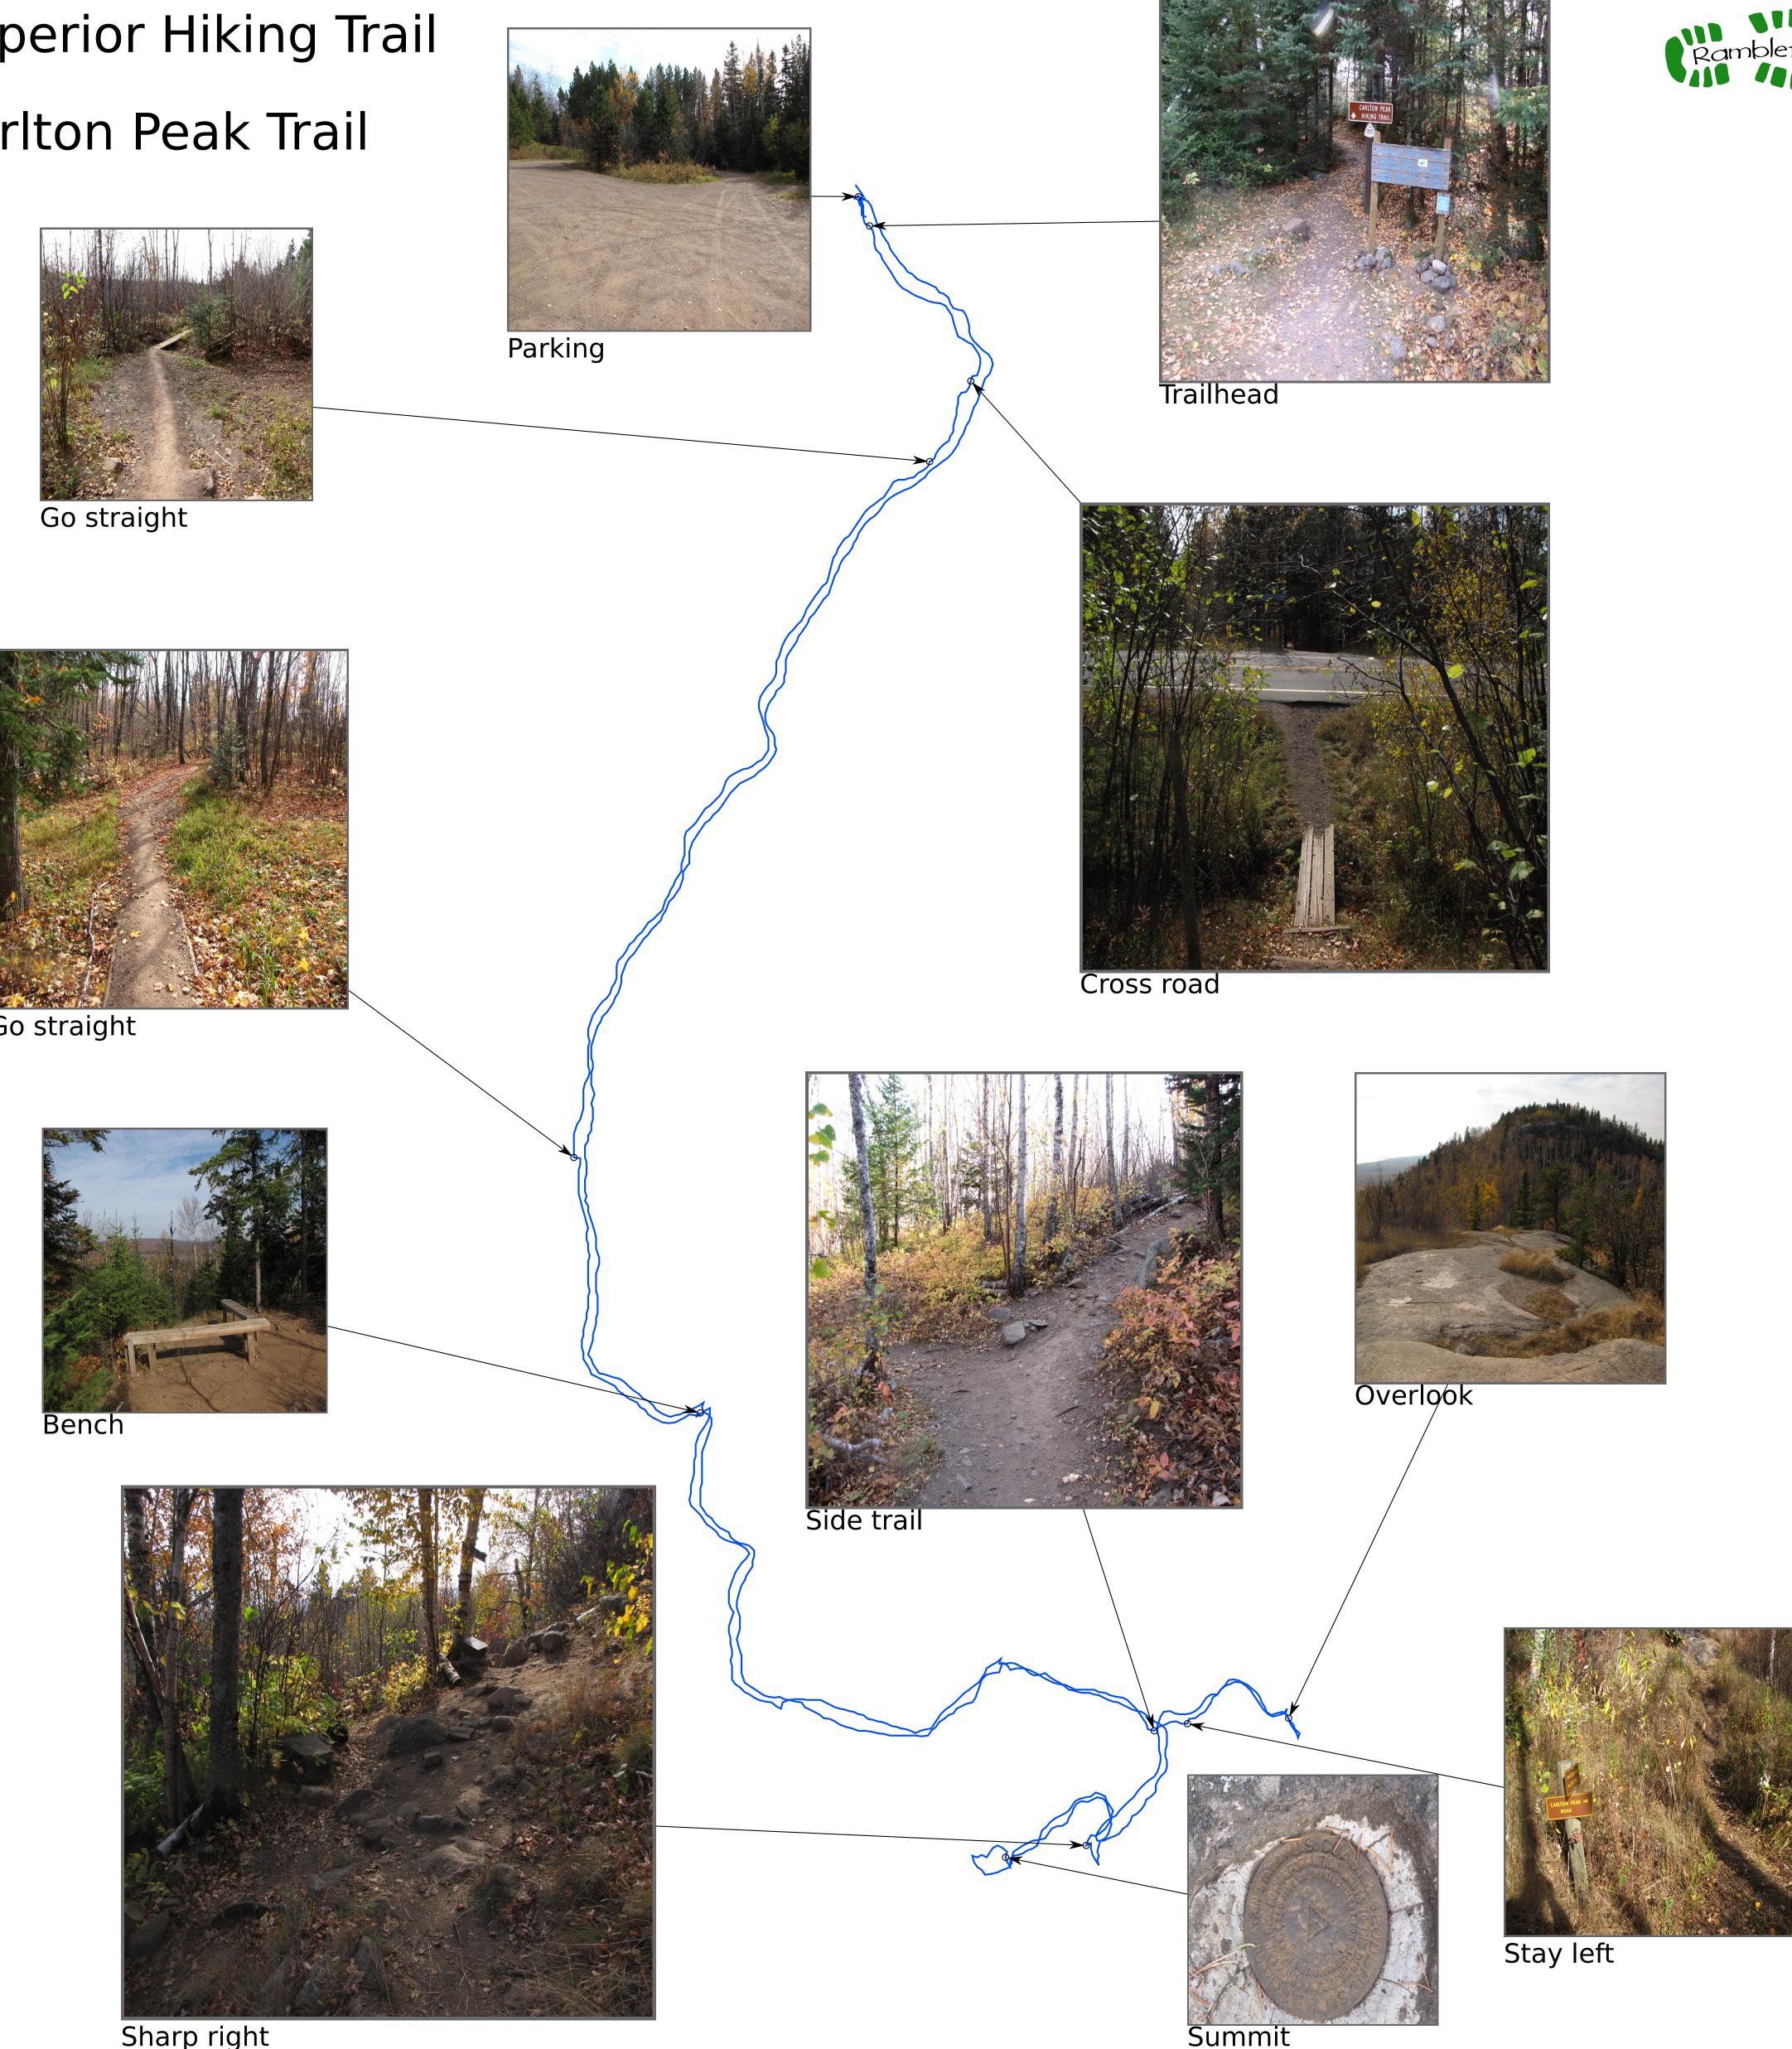

Superior Hiking Trail

## Carlton Peak Trail

Copyright 2011 Ramblefeet LLC. All rights reserved.

| Mile Name                                                                                                                                                  | Description                                                                                                                                                                                                                                                                                                                                  | Directions                                                                                                                                                                                                        |                         |
|------------------------------------------------------------------------------------------------------------------------------------------------------------|----------------------------------------------------------------------------------------------------------------------------------------------------------------------------------------------------------------------------------------------------------------------------------------------------------------------------------------------|-------------------------------------------------------------------------------------------------------------------------------------------------------------------------------------------------------------------|-------------------------|
| <ul> <li>0.25 Go straight</li> <li>0.78 Go straight</li> <li>1.01 Bench</li> <li>1.54 Side trail</li> <li>1.56 Stay left</li> <li>1.66 Overlook</li> </ul> | Cross the road to follow the trail<br>Intersection - go straight<br>Intersection - go straight<br>Bench with a view<br>Side trail - go left to Ted Tofte Overlook, then return and continue<br>Branch - stay left and head up<br>Head back to the main trail and continue left<br>Take a sharp right on to the summit trail<br>At the summit | From the intersection Hwy 61 and Sawbill<br>Trail just northeast of Tofte Minnesota,<br>follow the Sawbill Trail north and west 2.6<br>miles to the parking lot for Britten Peak,<br>which will be on your right. | 47.598835<br>-90.862147 |