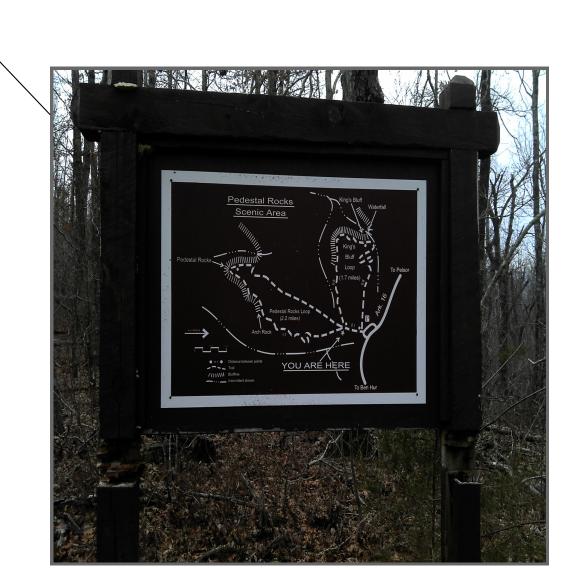

Warning

Rocks

Junction

Parking

Center

Spike

| Mile                         | Name                                                     | Description                                                                                                                        |
|------------------------------|----------------------------------------------------------|------------------------------------------------------------------------------------------------------------------------------------|
| 0.83<br>1.21<br>1.86<br>2.90 | Parking Warning Rocks Junction Center Spike End of trail | Parking lot Warning at Kings Bluff Pedestal Rocks at Kings Bluff Trail map at junction Center point of the loop Spike End of trail |