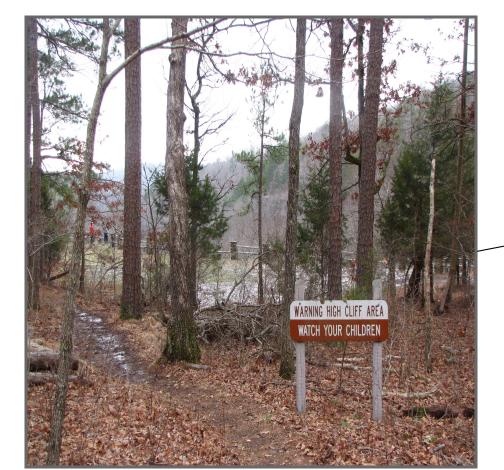

Warning

Rocks

Junction

Parking

Center

Spike

| Mile                         | Name                                                     | Description                                                                                                                        |
|------------------------------|----------------------------------------------------------|------------------------------------------------------------------------------------------------------------------------------------|
| 0.83<br>1.21<br>1.86<br>2.90 | Parking Warning Rocks Junction Center Spike End of trail | Parking lot Warning at Kings Bluff Pedestal Rocks at Kings Bluff Trail map at junction Center point of the loop Spike End of trail |