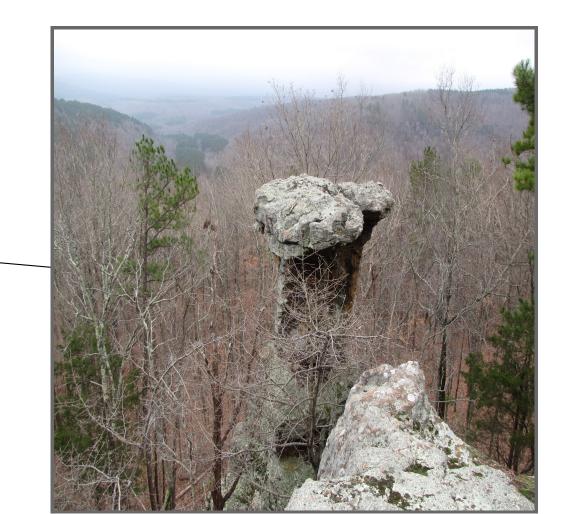

Warning

Rocks

Junction

Parking

Center

Spike

| Mile                         | Name                                                     | Description                                                                                                                        |
|------------------------------|----------------------------------------------------------|------------------------------------------------------------------------------------------------------------------------------------|
| 0.83<br>1.21<br>1.86<br>2.90 | Parking Warning Rocks Junction Center Spike End of trail | Parking lot Warning at Kings Bluff Pedestal Rocks at Kings Bluff Trail map at junction Center point of the loop Spike End of trail |