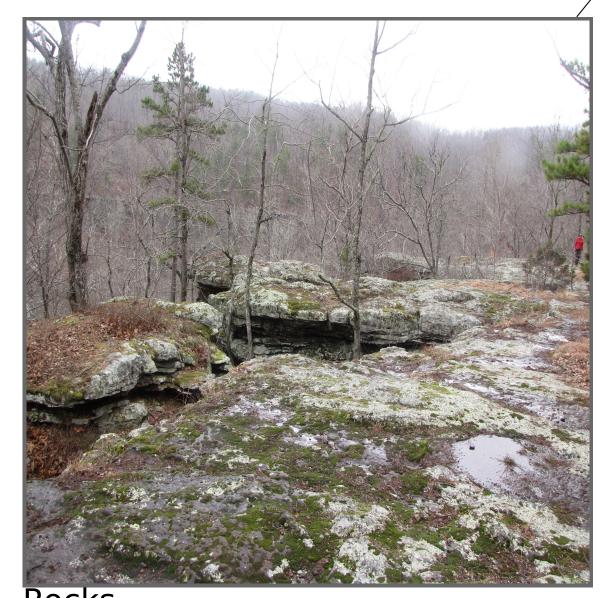

Warning

Rocks

Junction

Parking

Center

Spike

| Mile                         | Name                                                     | Description                                                                                                                        |
|------------------------------|----------------------------------------------------------|------------------------------------------------------------------------------------------------------------------------------------|
| 0.83<br>1.21<br>1.86<br>2.90 | Parking Warning Rocks Junction Center Spike End of trail | Parking lot Warning at Kings Bluff Pedestal Rocks at Kings Bluff Trail map at junction Center point of the loop Spike End of trail |