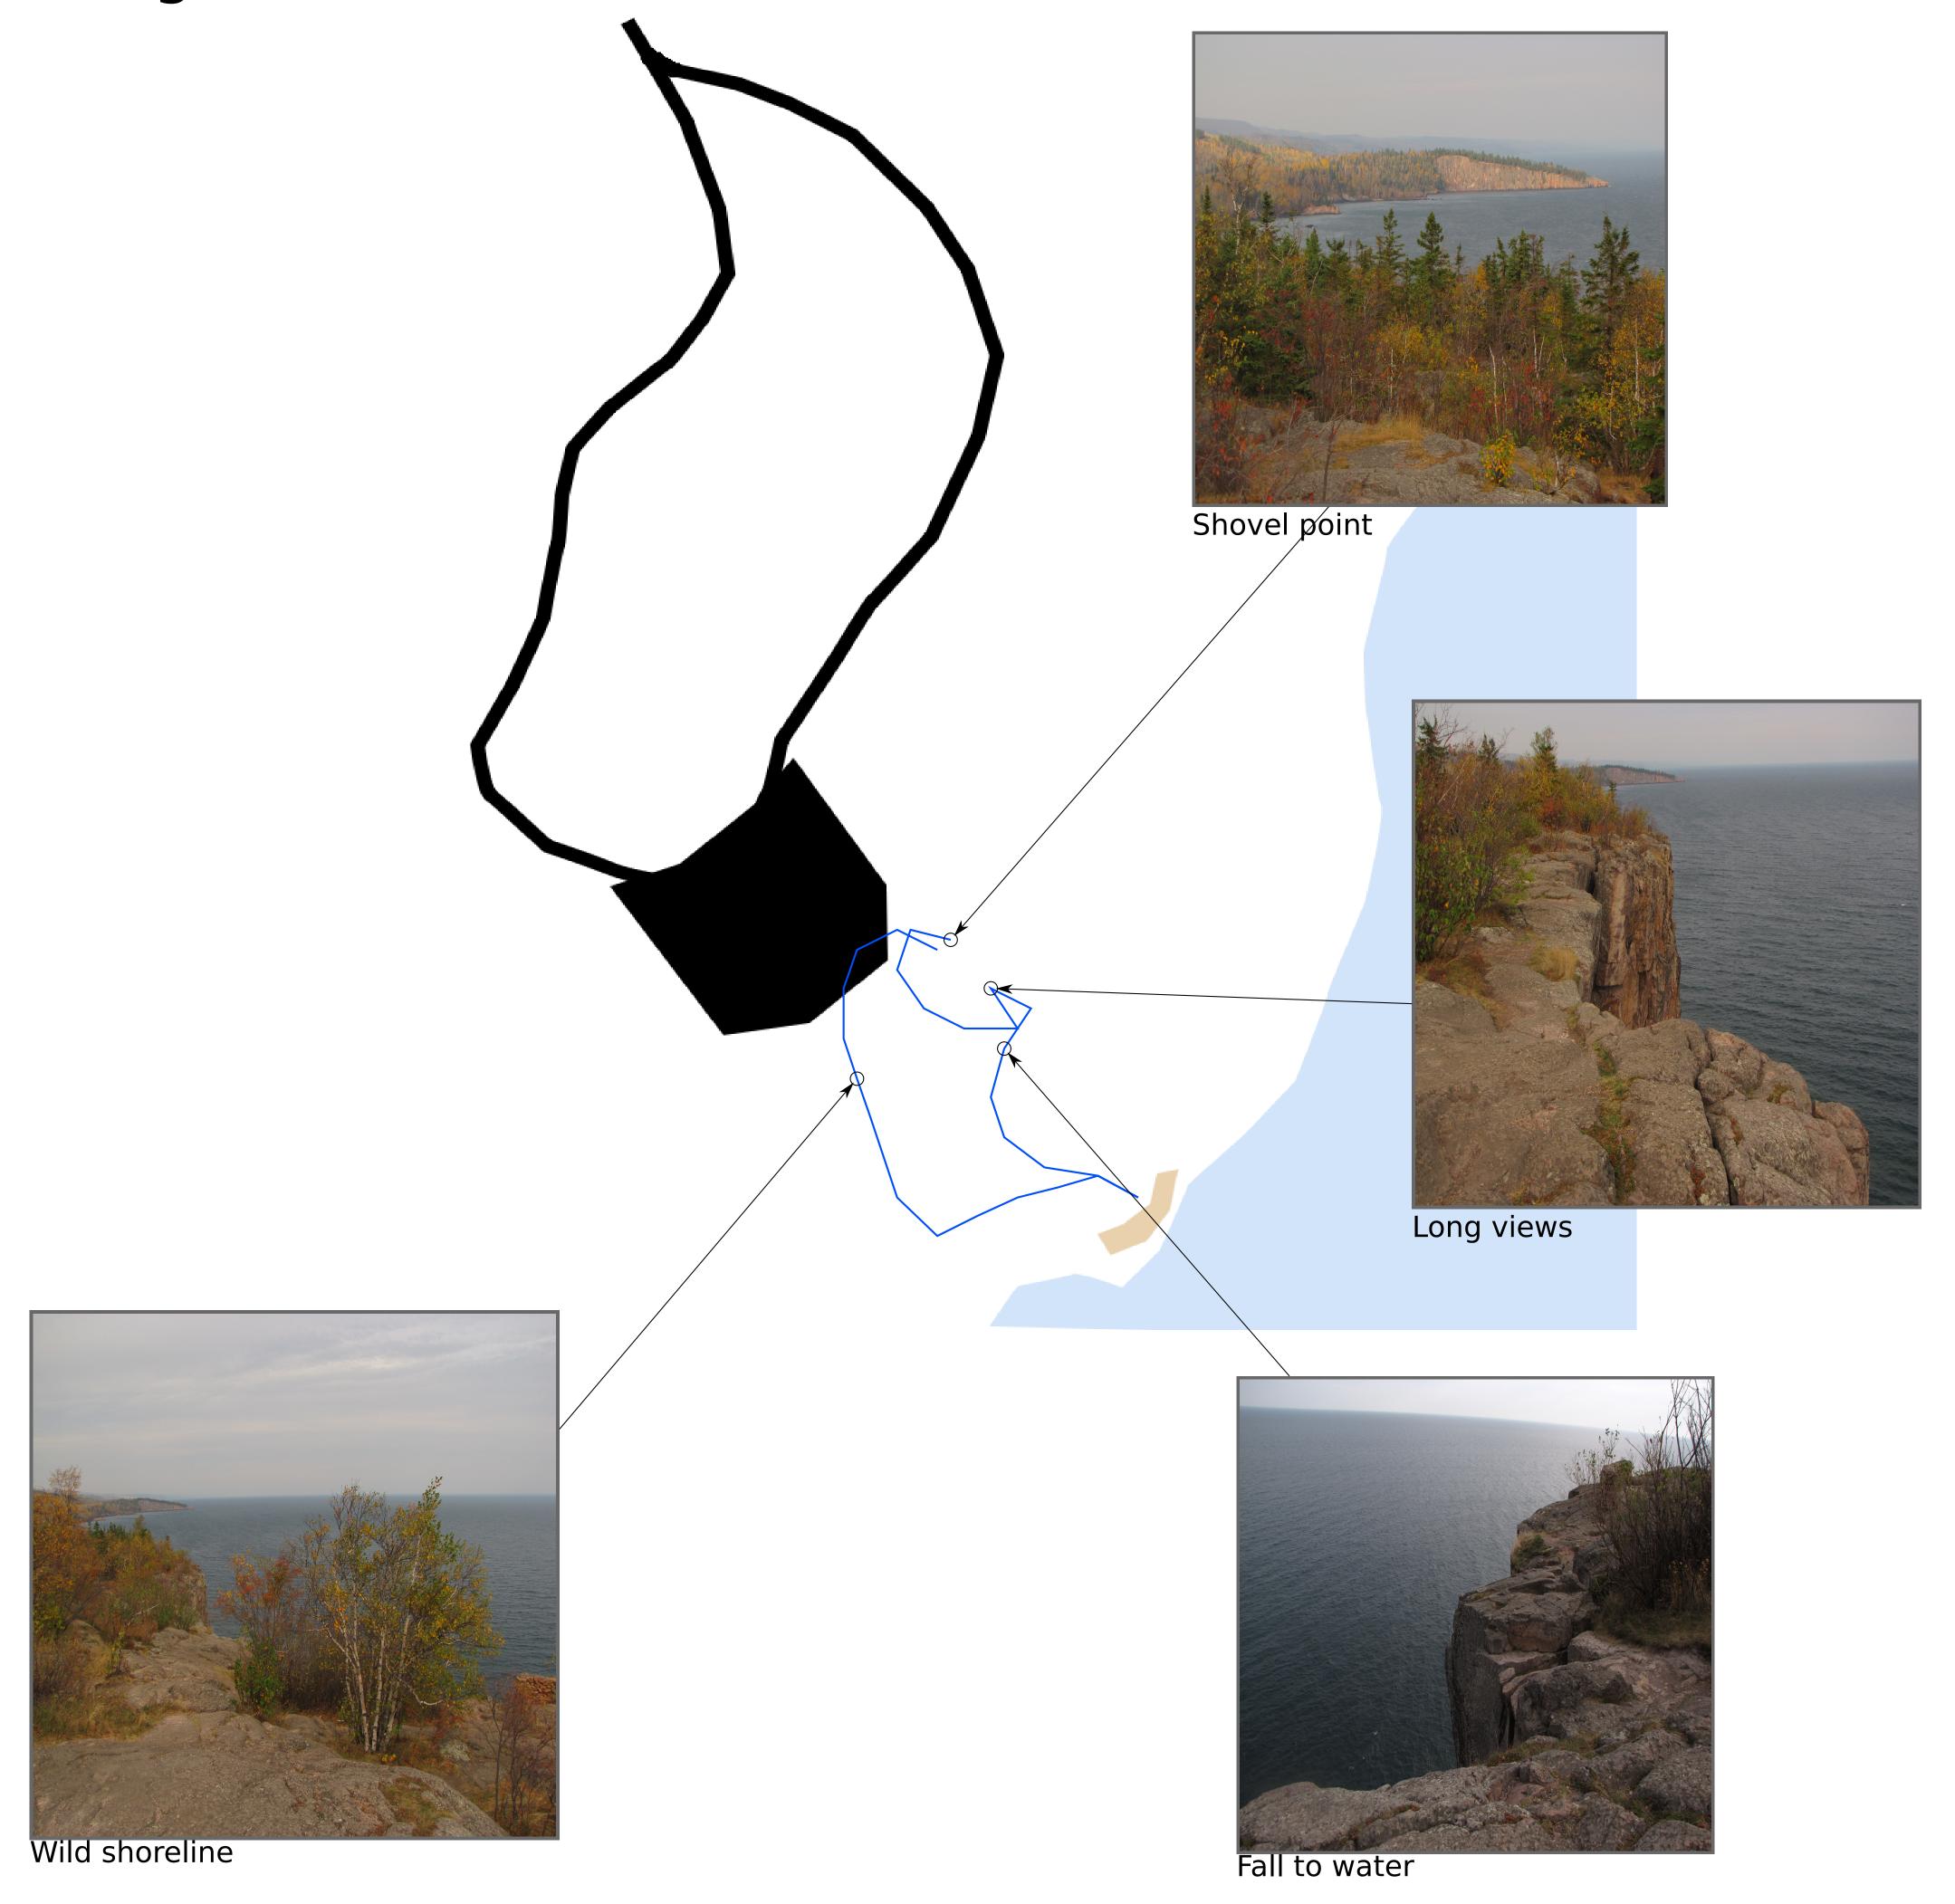

## Wandering around

| Mile | Name                                                          | Description                                                                                                            |
|------|---------------------------------------------------------------|------------------------------------------------------------------------------------------------------------------------|
| 0.03 | Shovel point<br>Long views<br>Fall to water<br>Wild shoreline | Shovel Point from Palisade Head<br>Shovel Point from Palisade Head<br>Palisade Head<br>Shovel Point from Palisade Head |
|      |                                                               |                                                                                                                        |