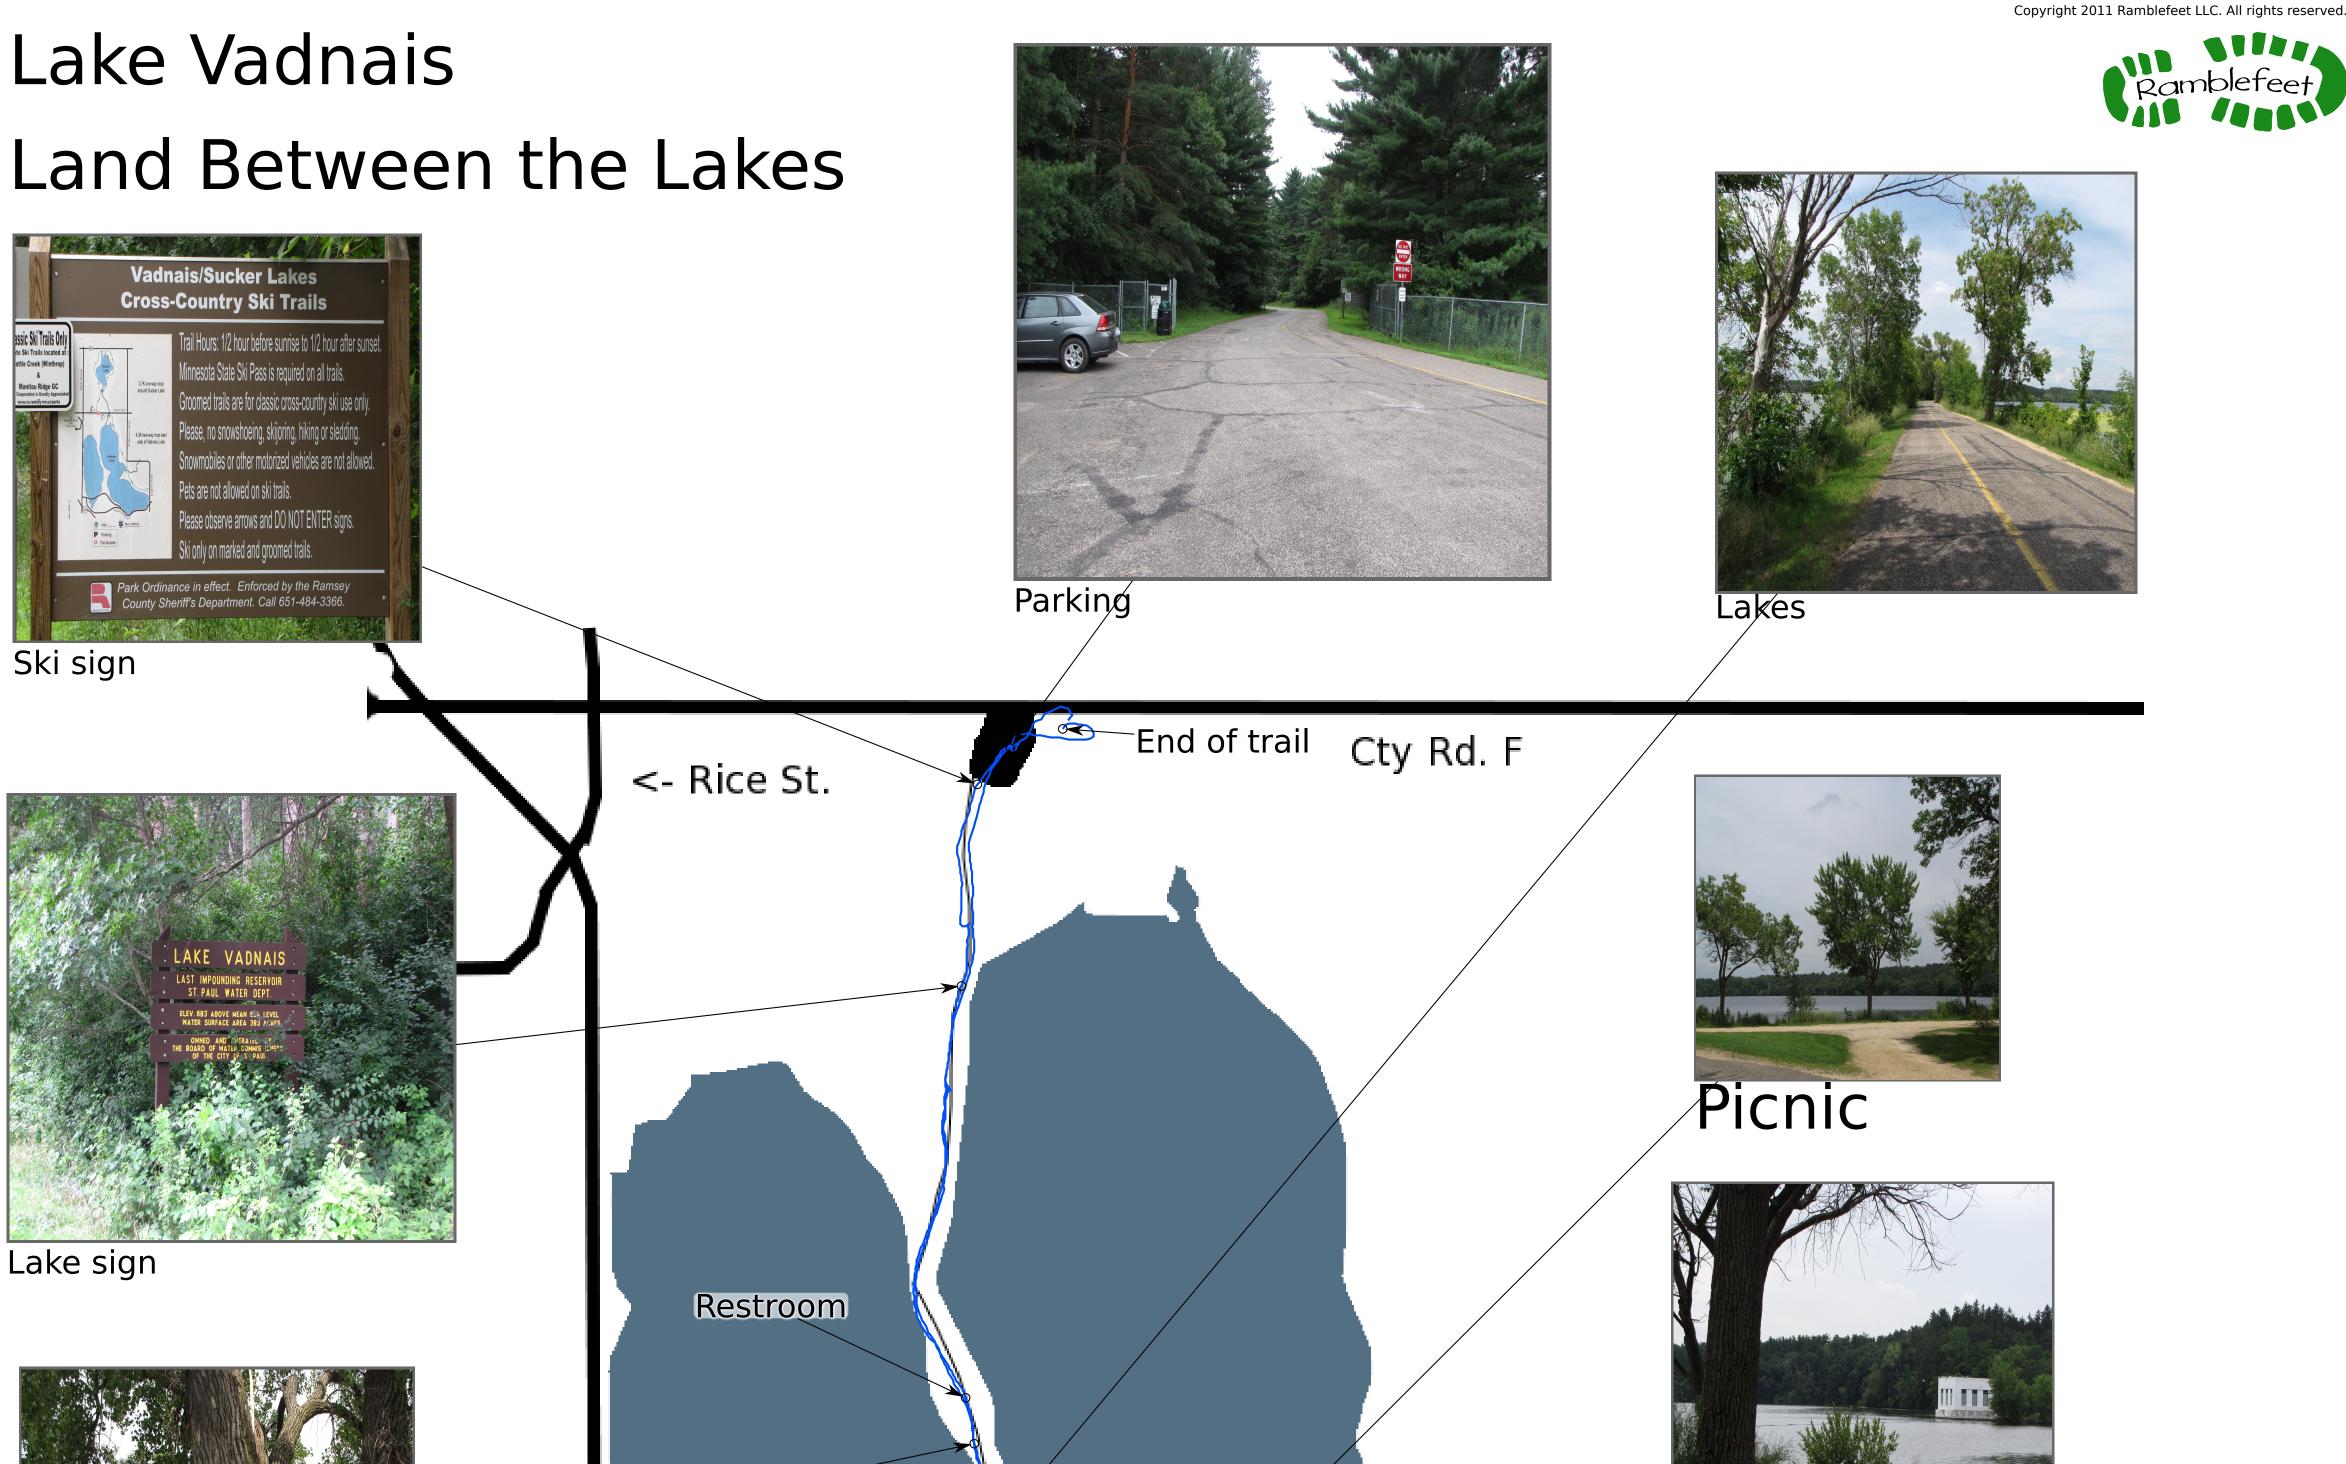

Mile Name Description 0.00 Parking Parking lot. Walk on the right side, through the gate Ski Trail rules 0.18 Ski sign 0.39 Lake sign Lake Vadnais sign Parking and Porta-pottie Reservoir control? 1.22 Restroom 1.26 Control 1.42 Turnaround Turnaround point 1.42 About face Turnaround 1.42 Cottonwood Cottonwood 1.42 Restroom Porta-pottie Shoreline 1.42 Shoreline Picnic and parking area Between the lakes 1.42 Picnic

## Directions

Twin

From the entrance to Taco Bell just north of the intersection of Rice Street and Interstate 694 in Vadnais Heights, Minnesota, go north on Rice St. 1.1 miles to a stop light.

Take a right at the light to stay on Rice St. and go 0.1 miles to County Rd. F.

Take a right onto County Rd. F and follow it 1.1 miles to a small parking lot on your right, which you will find just after crossing a railroad track.

45.064822 93.097740