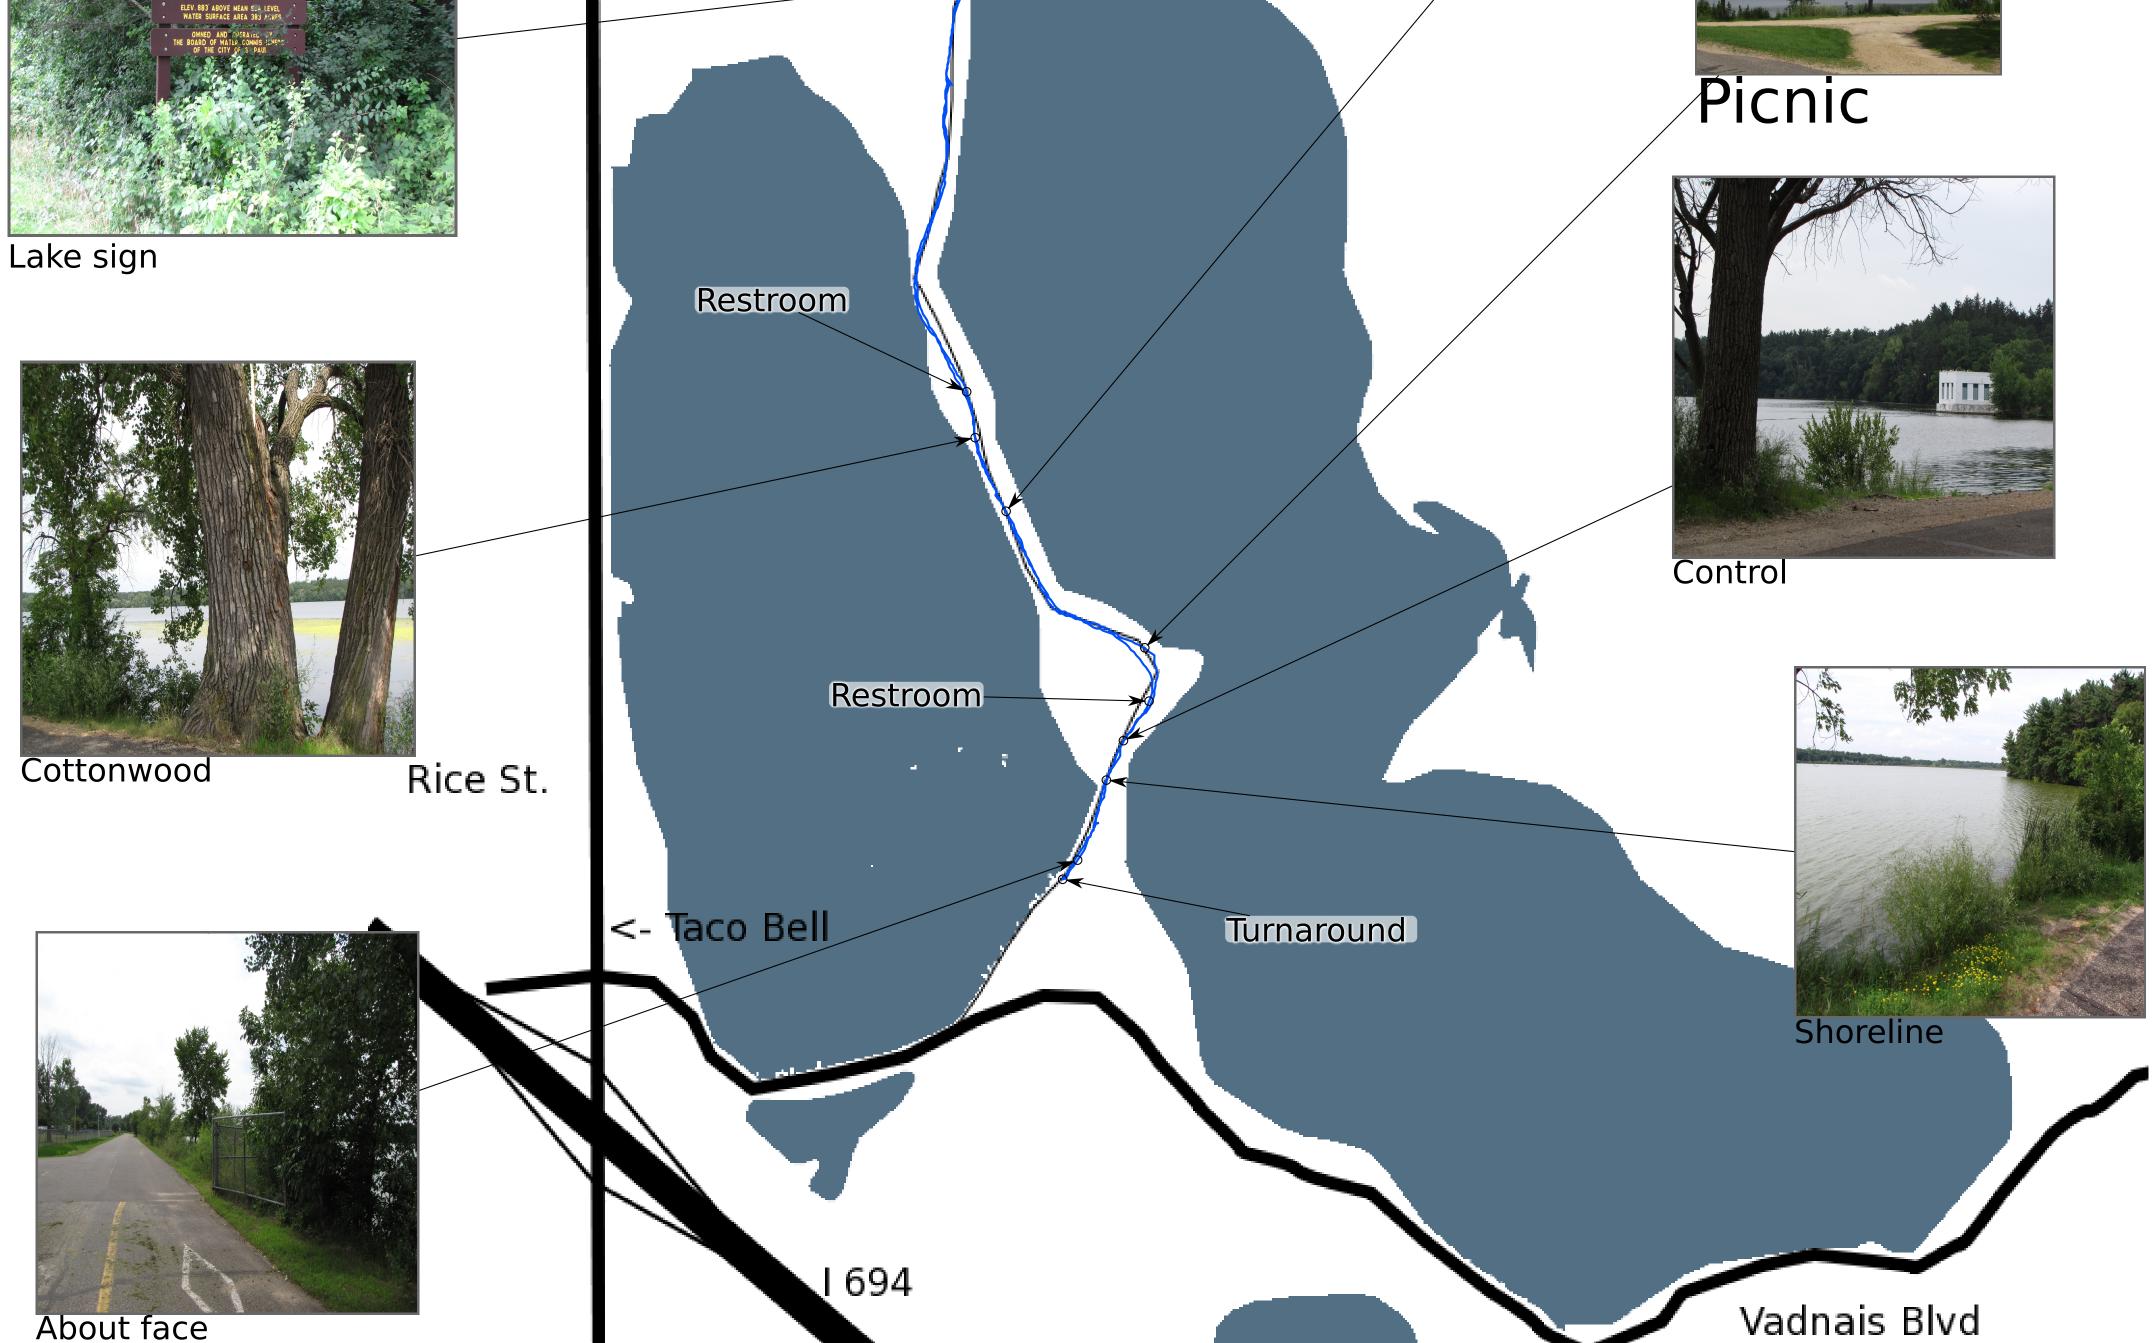

Mile Name Description 0.00 Parking Parking lot. Walk on the right side, through the gate Ski Trail rules 0.18 Ski sign 0.39 Lake sign Lake Vadnais sign Parking and Porta-pottie Reservoir control? 1.22 Restroom 1.26 Control 1.42 Turnaround Turnaround point 1.42 About face Turnaround 1.42 Cottonwood Cottonwood 1.42 Restroom Porta-pottie Shoreline 1.42 Shoreline Picnic and parking area Between the lakes 1.42 Picnic

About face

1.42 Lakes

2.83 End of trail

End of trail