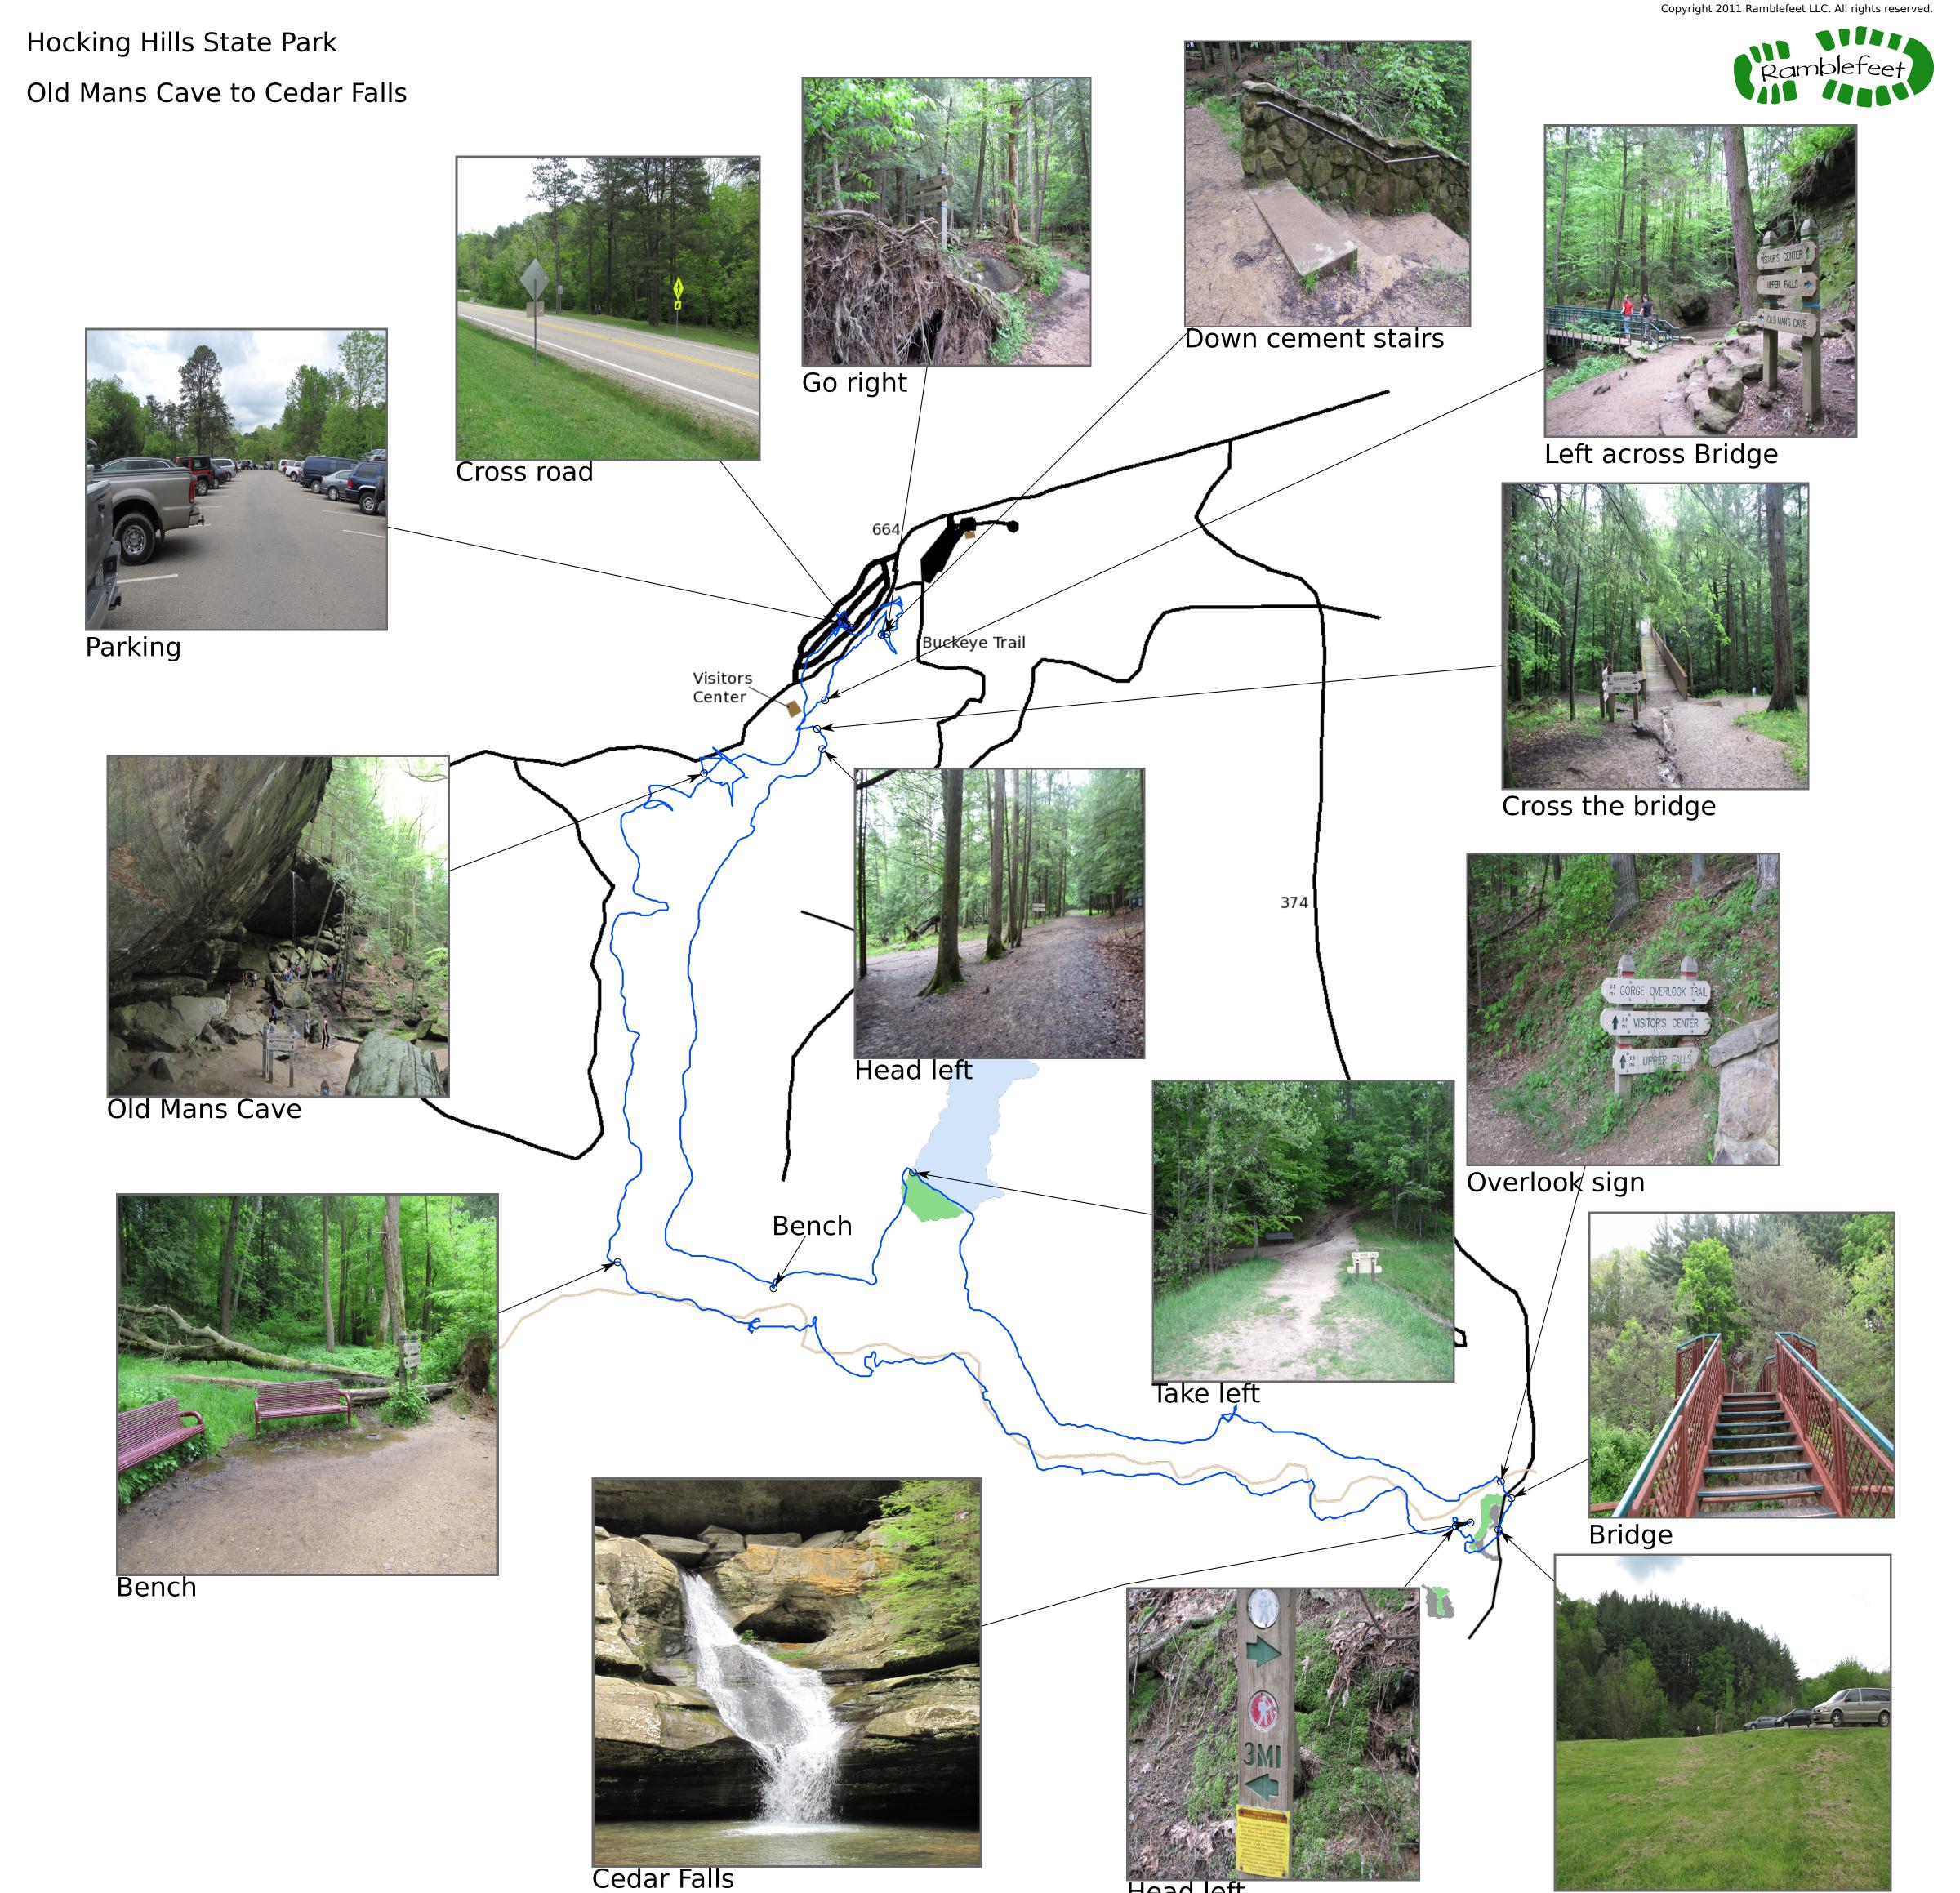

| Mile Name               | Description                                                    |
|-------------------------|----------------------------------------------------------------|
| 0.23 Parking            | Parking                                                        |
| 0.25 Cross road         | Cross at the cross walk sign                                   |
| 0.57 Go right           | Go right and descend along the Gorge trail                     |
| 0.58 Down cement stairs | Go down the stairs. Cement Handrail, CCC style.                |
| 0.77 Left across Bridge | Left across the bridge and head towards Old Man's Cave         |
| 1.05 Old Mans Cave      | Old Man's Cave                                                 |
| 2.25 Bench              | Bench                                                          |
| 3.86 Cedar Falls        | Cedar Falls                                                    |
| 3.91 Head left          | Head left toward the Overlook trail                            |
| 4.05 Hike through grass | Hike through the grass by the parking lot to the bridge        |
| 4.09 Bridge             | Bridge                                                         |
| 4.12 Overlook sign      | Gorge overlook trail sign                                      |
| 5.28 Take left          | Branch - take a left after crossing the dam (trail map, bench) |
| 5.61 Bench              | Sign, Bench                                                    |
| 6.54 Head left          | Head left towards old Man's Cave                               |
| 6.54 Cross the bridge   | Cross the bridge                                               |
| 6.79 End of trail       | End of trail                                                   |