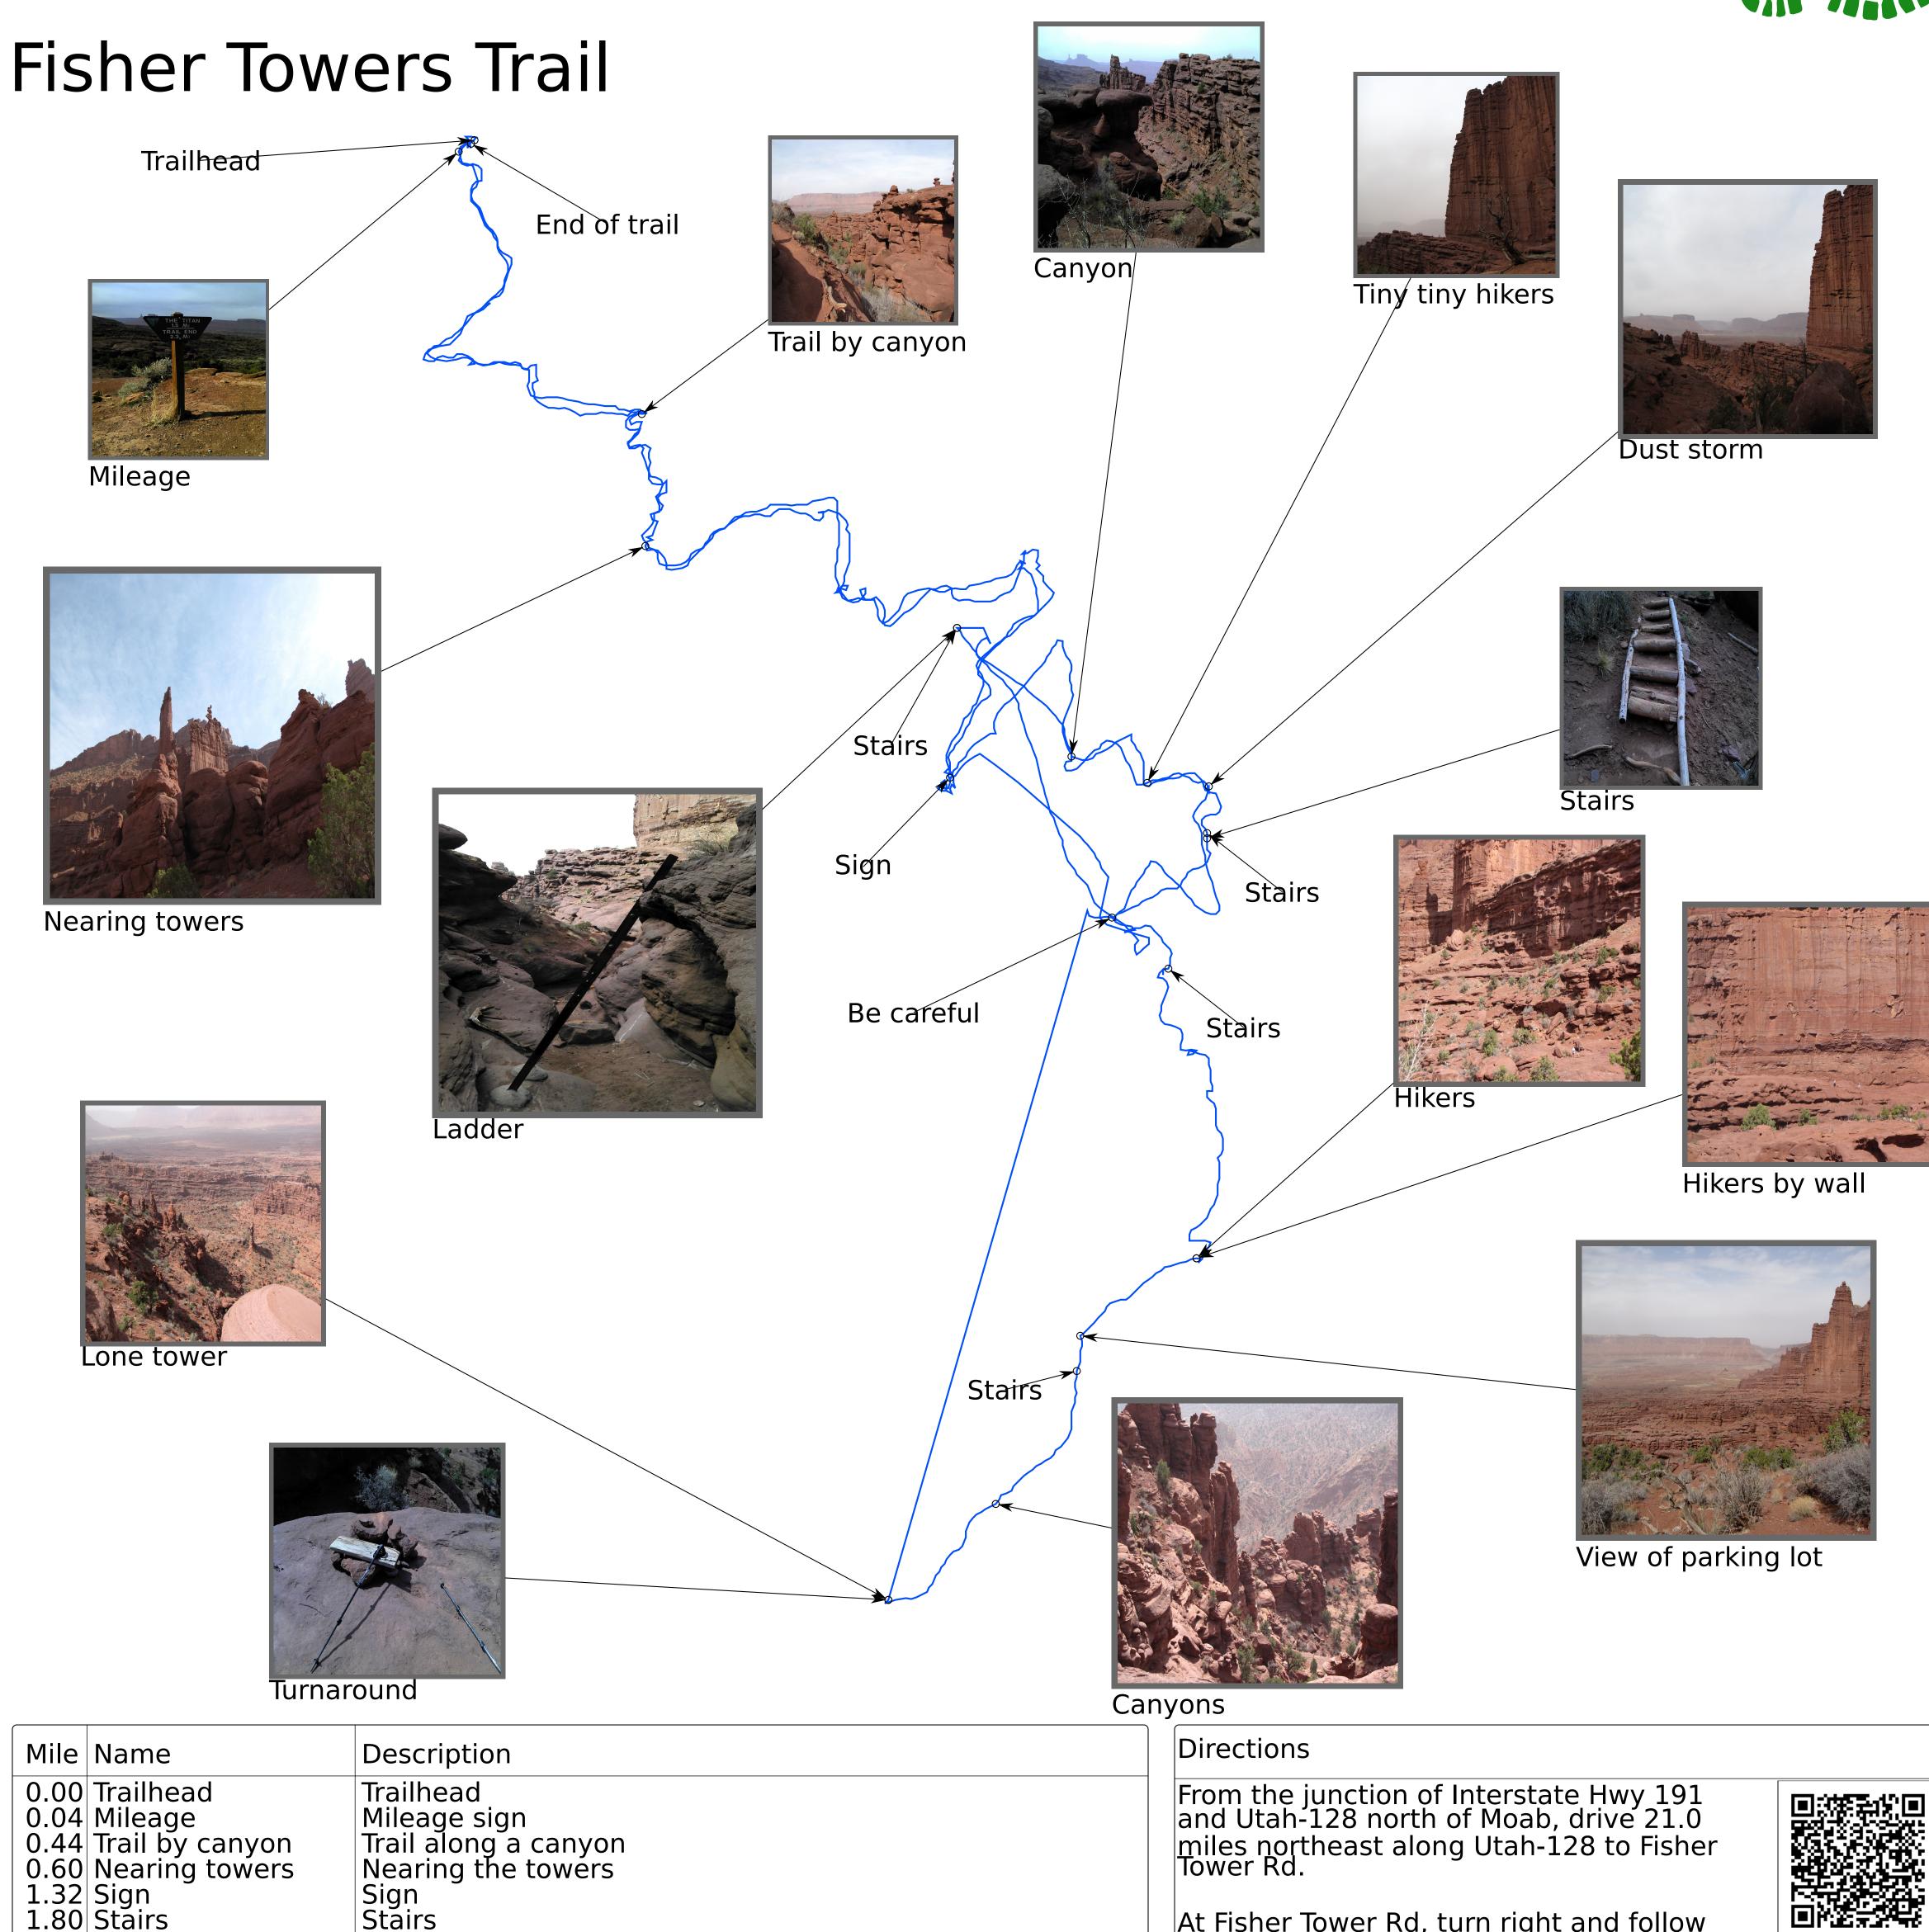

Fisher Towers

| Sign                | Sign                                                                                                         |
|---------------------|--------------------------------------------------------------------------------------------------------------|
| Stairs              | Stairs                                                                                                       |
| Ladder              | Ladder                                                                                                       |
| Canyon              | Canyon along the trail                                                                                       |
| Dust storm          | Dust storm blowing in                                                                                        |
| Stairs              | Stairs                                                                                                       |
| Stairs              | Stairway                                                                                                     |
| Stairs              | Stairs                                                                                                       |
|                     | Hikers on the trail back                                                                                     |
| Hikers              | Hikers starting back to the trailhead                                                                        |
| View of parking lot | The tiny dots in the center are the cars in the parking lot                                                  |
|                     | Stairs                                                                                                       |
| Canyons             | Canyons                                                                                                      |
|                     | End of the trail - retrace trail to parking lot                                                              |
|                     | A lone tower                                                                                                 |
|                     | Dangerous notch and dropoff                                                                                  |
| Tiny tiny hikers    | Two hikers                                                                                                   |
| End of trail        | End of trail                                                                                                 |
|                     | Stairs<br>Ladder<br>Canyon<br>Dust storm<br>Stairs<br>Stairs<br>Stairs<br>Stairs<br>Hikers by wall<br>Hikers |