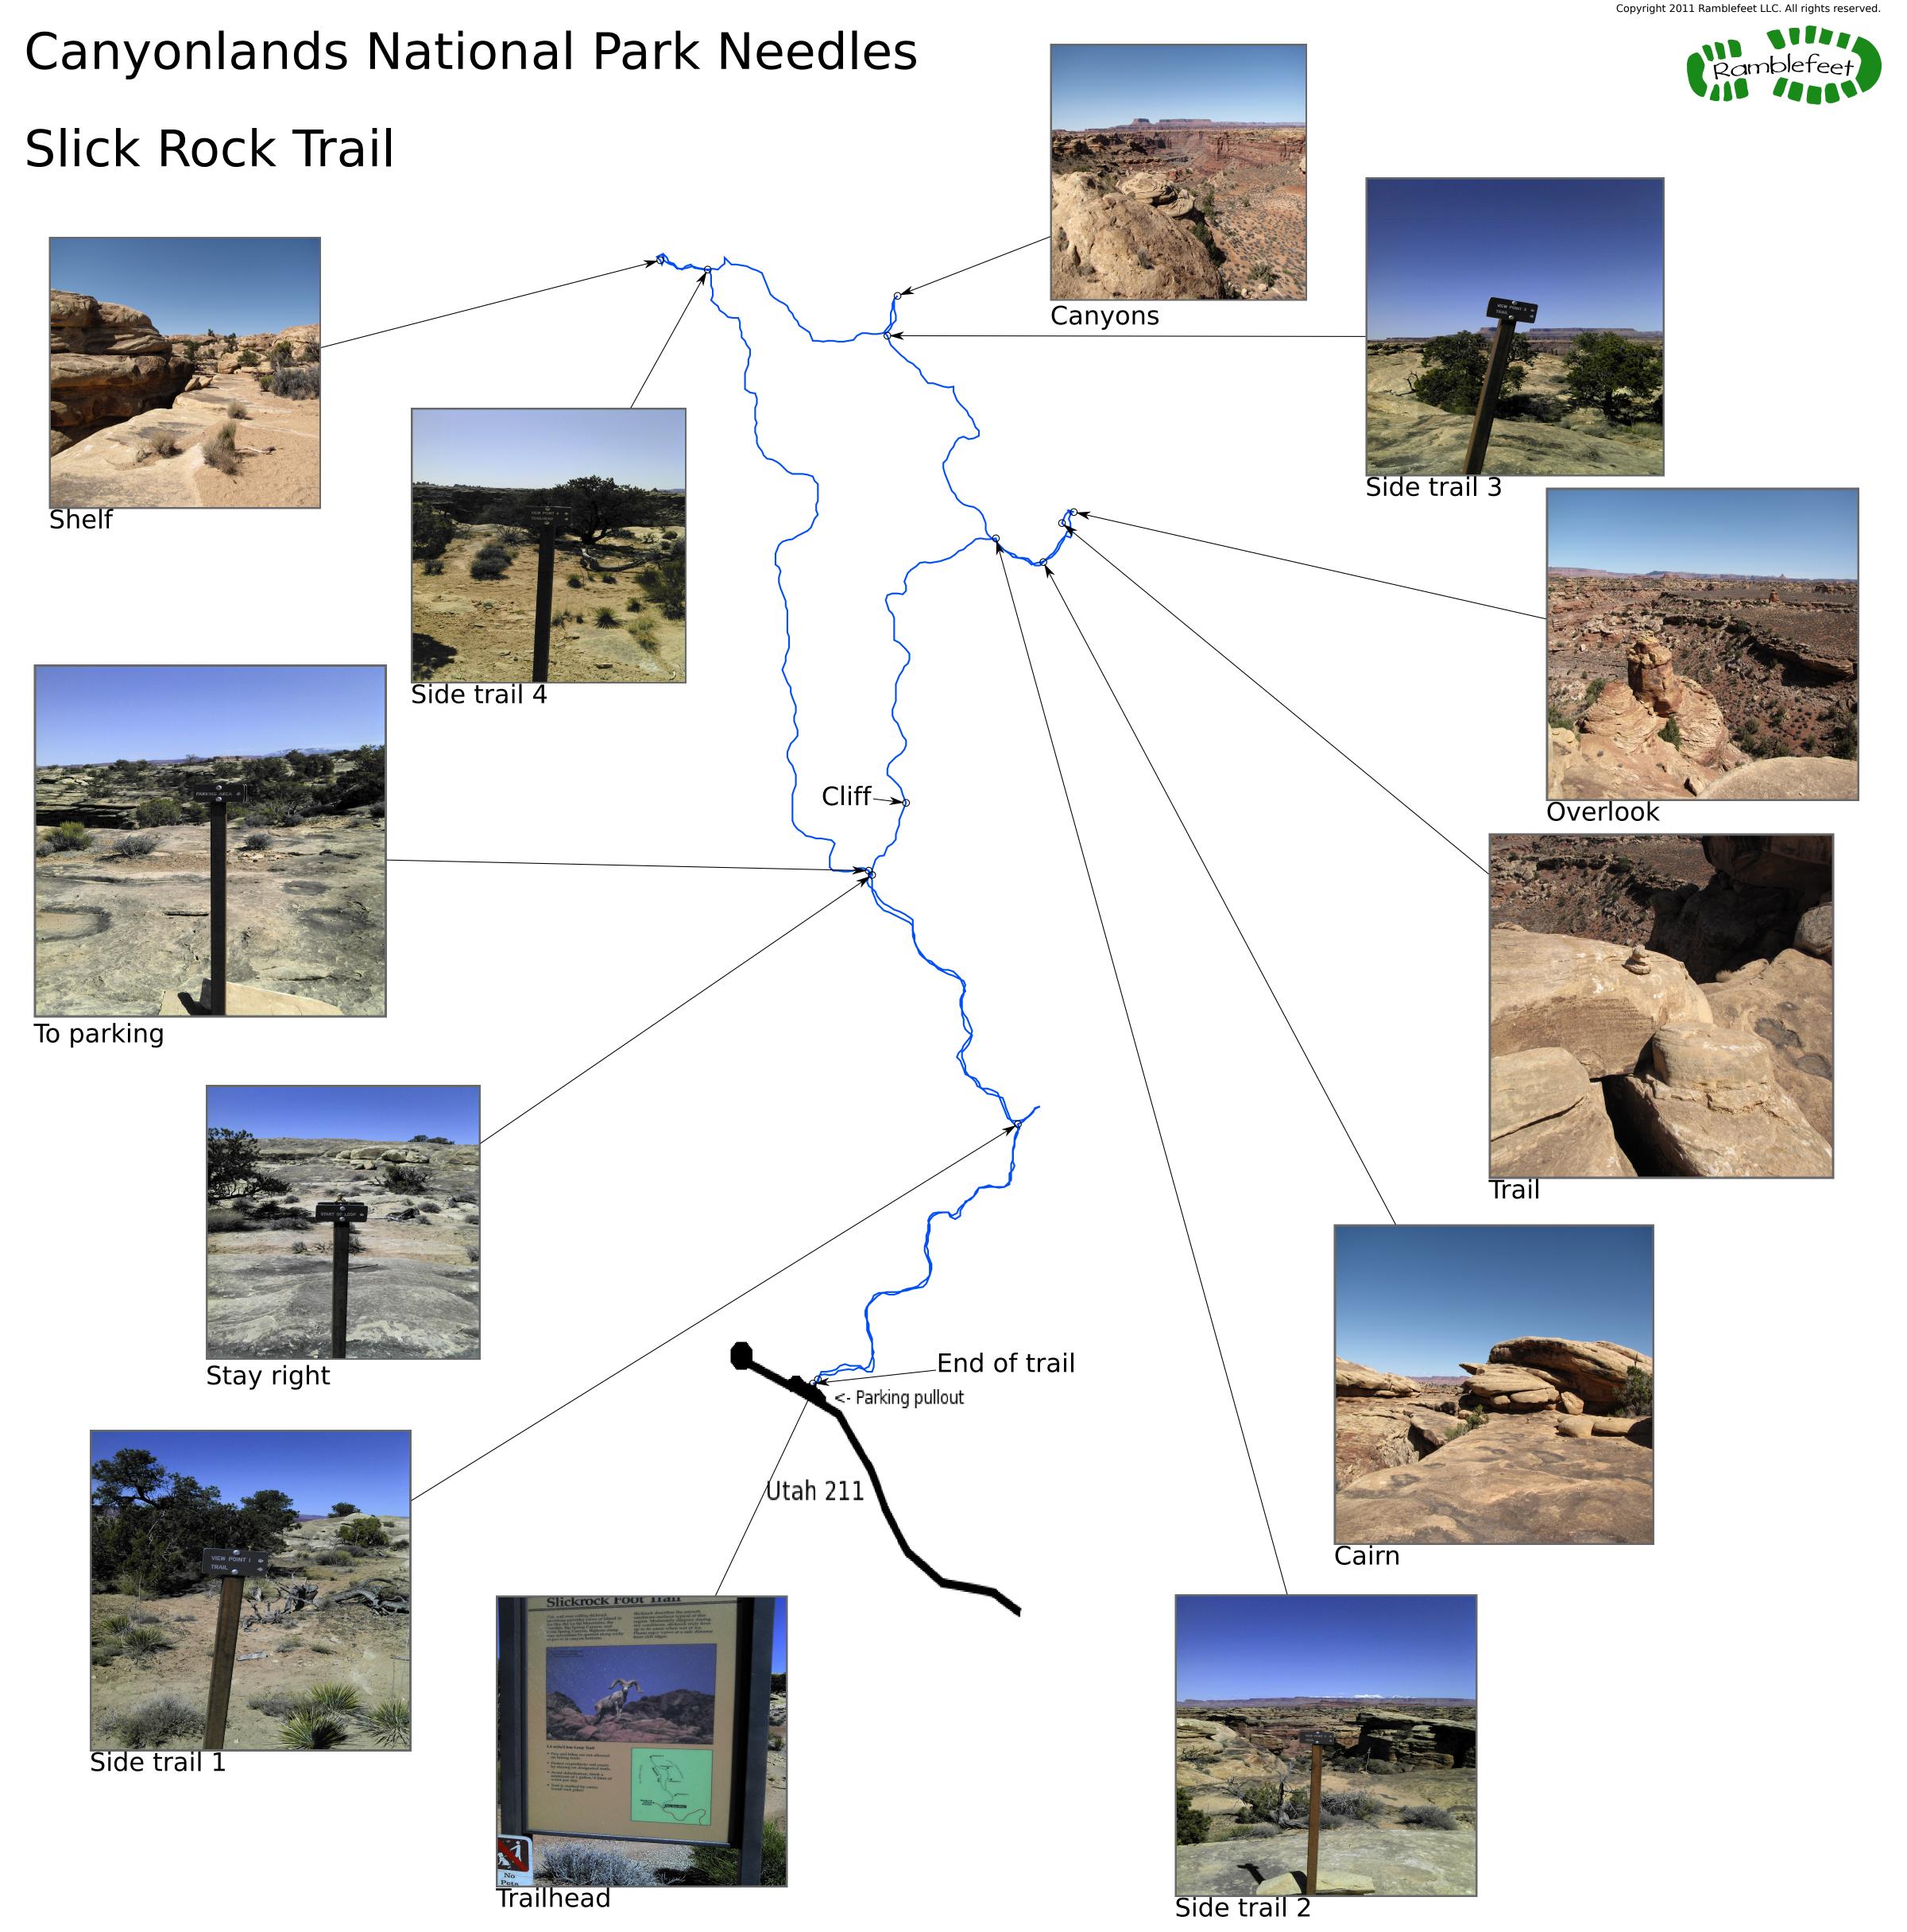

| Mile                                         | Name                    | Description                                                                                                                                                                                                                                              |
|----------------------------------------------|-------------------------|----------------------------------------------------------------------------------------------------------------------------------------------------------------------------------------------------------------------------------------------------------|
| 0.30<br>0.57<br>0.63<br>0.89<br>0.93<br>0.98 | Stay right<br>Cliff     | Trailhead sign - brochures available for a small fee Viewpoint 1 sign - follow and return Start of loop sign - go right Following cliff View point 2 - follow and return Trail view - see the cairn? Looking down into side canyons Following the cairns |
| 1.29<br>1.32                                 | Side trail 3<br>Canyons | View point 3 sign - follow and return<br>More canyons                                                                                                                                                                                                    |
| 1.55                                         | Shelf                   | View point 4 sign - follow and return<br>Rock shelf<br>Parking lot sign<br>End of trail                                                                                                                                                                  |

## Directions

From the junction of Interstate Hwy 191 and Utah 211, head west for 40.6 miles to a pullout on the right. Don't worry about missing the pullout, because the road ends in a turnaround loop 0.2 miles later, and it's easy to backtrack the little ways to the trailhead parking pullout.