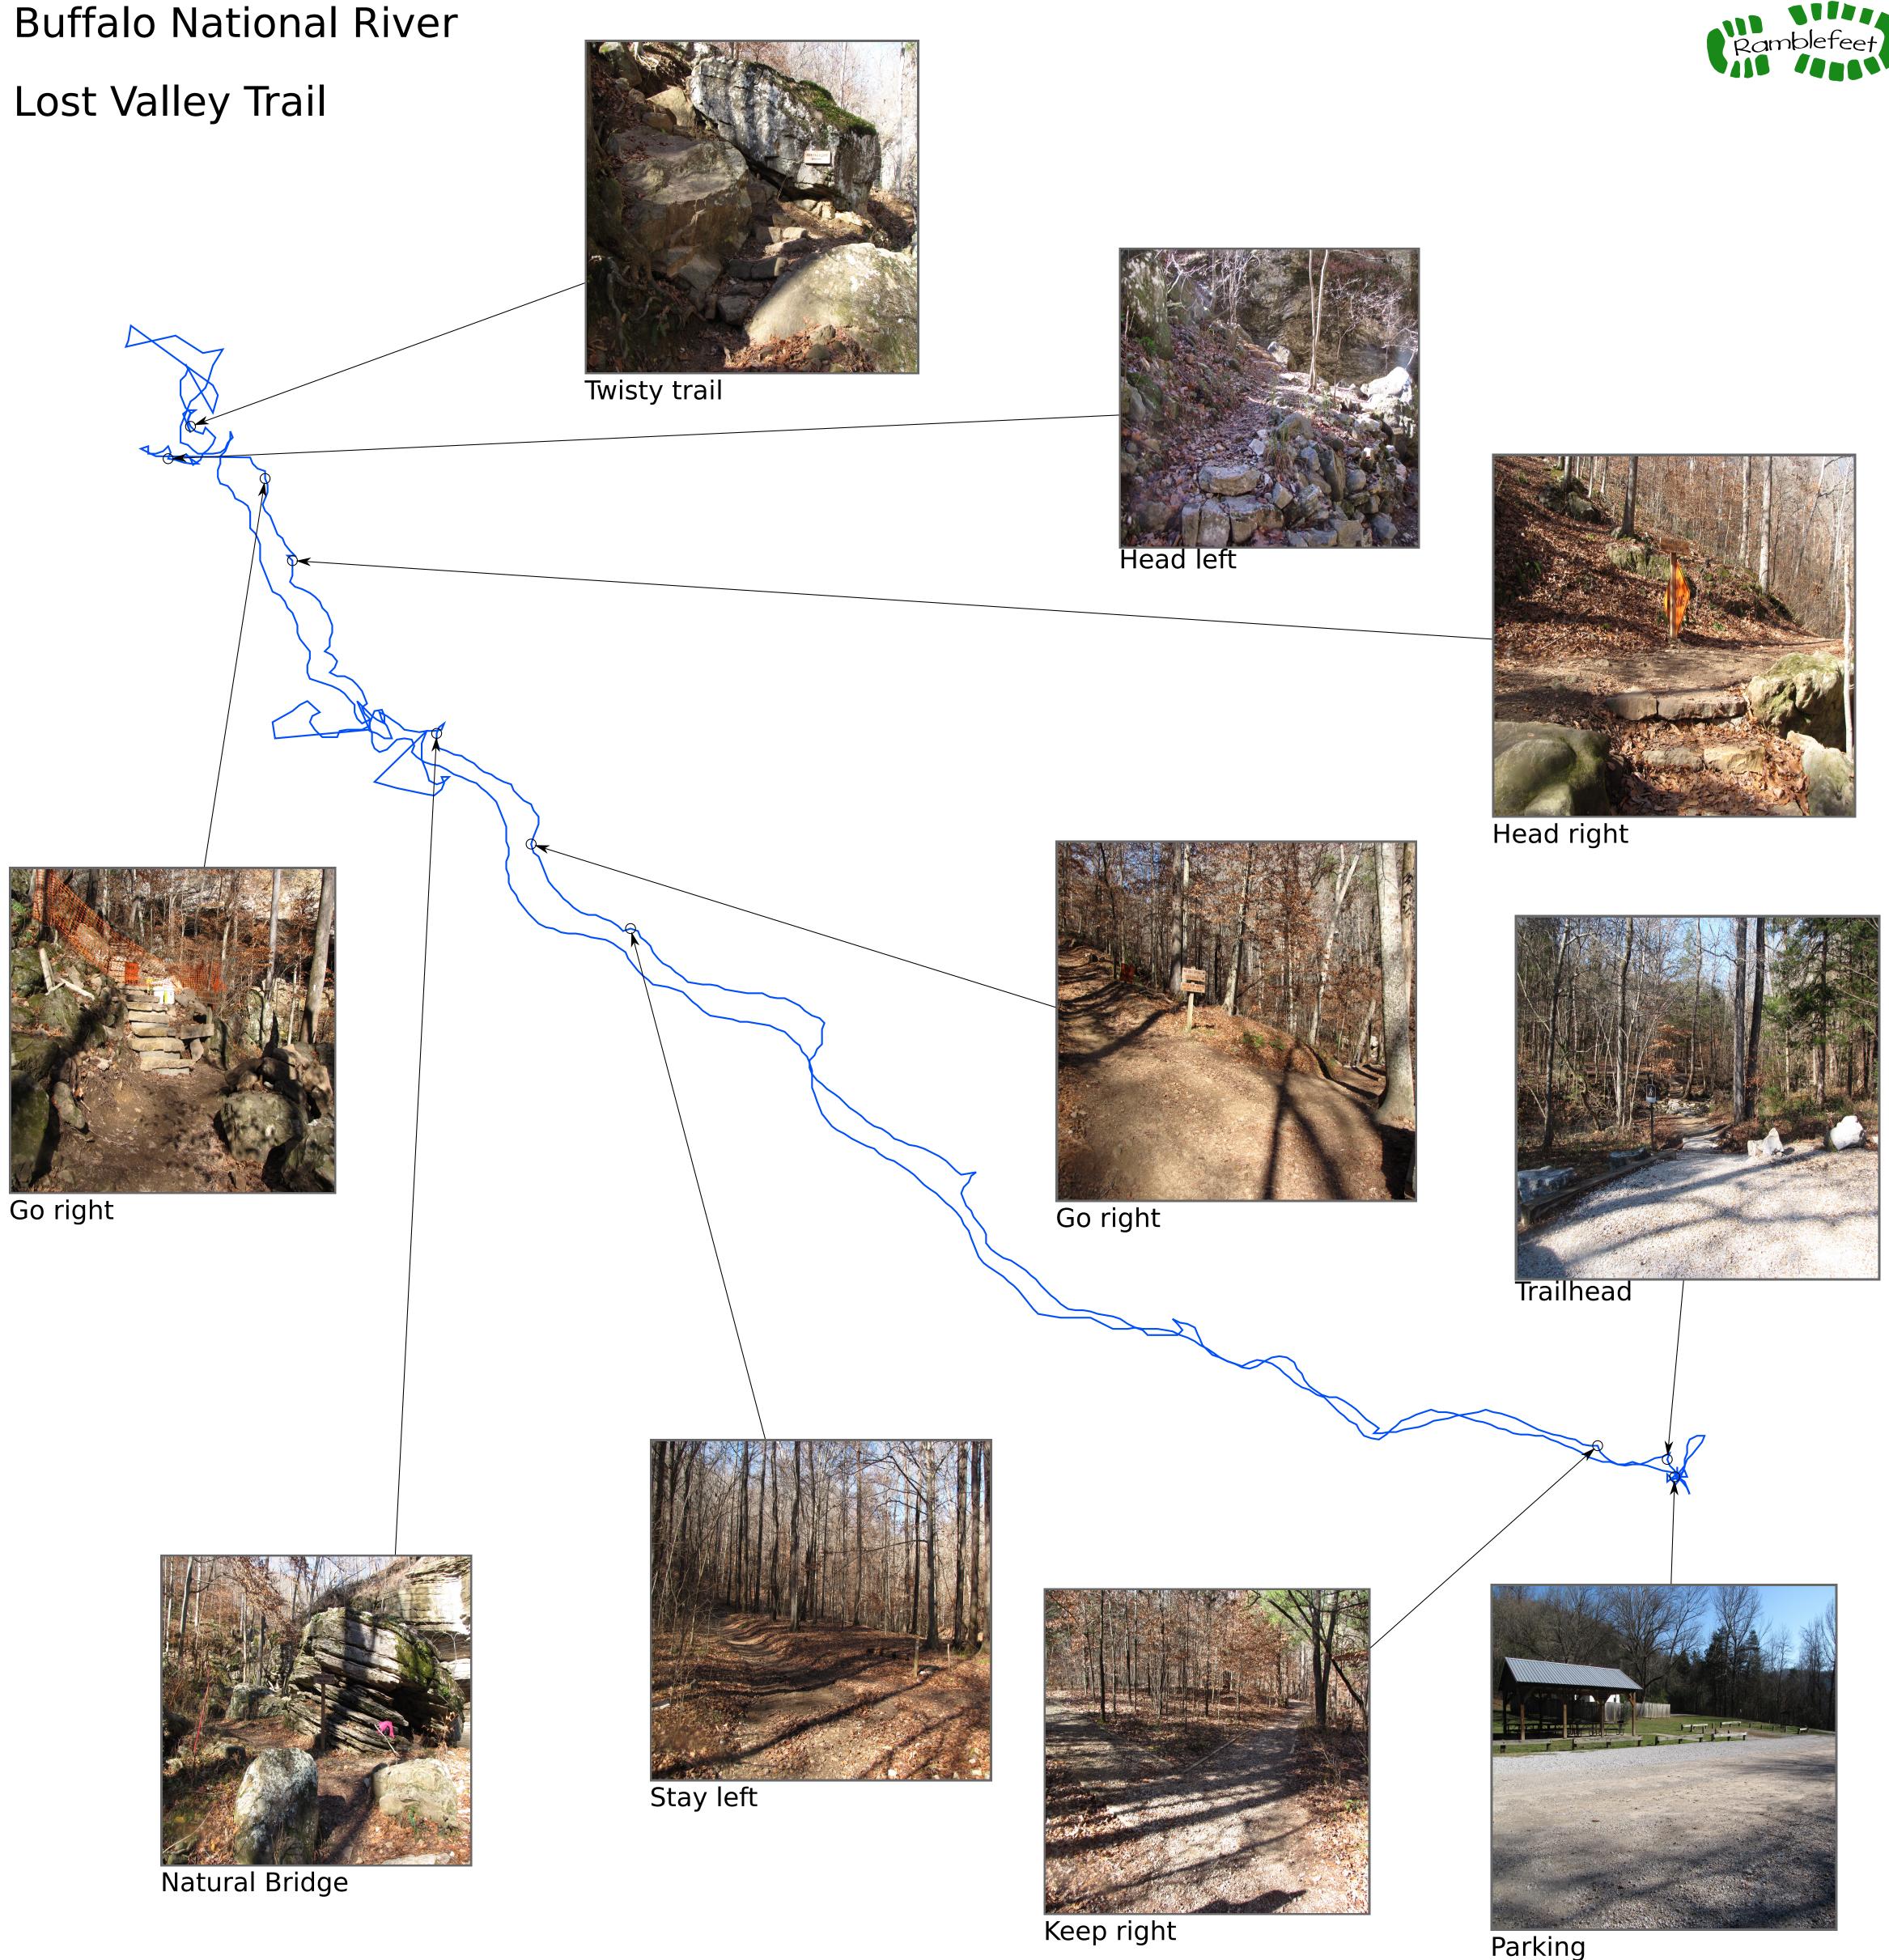

| Mile                                                         | Name                                                                               | Description                                                                                                                                                                                    |
|--------------------------------------------------------------|------------------------------------------------------------------------------------|------------------------------------------------------------------------------------------------------------------------------------------------------------------------------------------------|
| 0.00<br>0.13<br>0.17<br>0.80<br>0.87<br>0.95<br>1.42<br>1.47 | Parking Trailhead Keep right Stay left Go right Natural Bridge Head right Go right | Parking lot Trailhead Branch - keep right Branch - stay left Branch - go right towards the natural bridge Check out the bridge, then head left Head right to the falls Head right to the falls |
| 1.56<br>1.62<br>2.92                                         | Head left<br>Twisty trail<br>End of trail                                          | Head left and up to the cave<br>Twisty trail to the cave<br>End of trail                                                                                                                       |