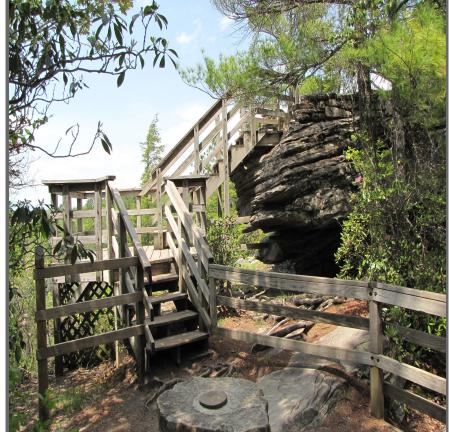

Small steps

| Stay right Go right Valley view Small steps Stairs Turnaround | Visitors Center Go right across bridge Branch - stay right Branch - stay right towards Erwin View Near the top Take the stairs Go up the stairs to the overlook Return the way you came, visiting all the overlooks End of trail |
|---------------------------------------------------------------|----------------------------------------------------------------------------------------------------------------------------------------------------------------------------------------------------------------------------------|
|                                                               | Valley view<br>Small steps<br>Stairs                                                                                                                                                                                             |