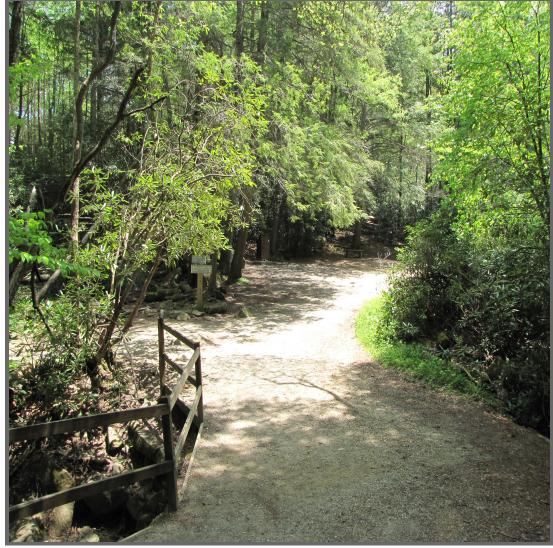

Small steps

| Stay right Go right Valley view Small steps Stairs Turnaround | Visitors Center Go right across bridge Branch - stay right Branch - stay right towards Erwin View Near the top Take the stairs Go up the stairs to the overlook Return the way you came, visiting all the overlooks End of trail |
|---------------------------------------------------------------|----------------------------------------------------------------------------------------------------------------------------------------------------------------------------------------------------------------------------------|
|                                                               | Valley view<br>Small steps<br>Stairs                                                                                                                                                                                             |