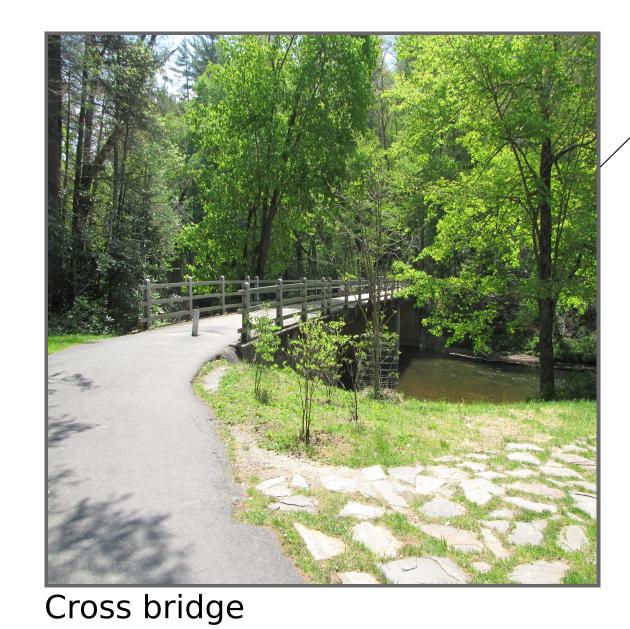

Small steps

| Stay right Go right Valley view Small steps Stairs Turnaround | Visitors Center Go right across bridge Branch - stay right Branch - stay right towards Erwin View Near the top Take the stairs Go up the stairs to the overlook Return the way you came, visiting all the overlooks End of trail |
|---------------------------------------------------------------|----------------------------------------------------------------------------------------------------------------------------------------------------------------------------------------------------------------------------------|
|                                                               | Valley view<br>Small steps<br>Stairs                                                                                                                                                                                             |