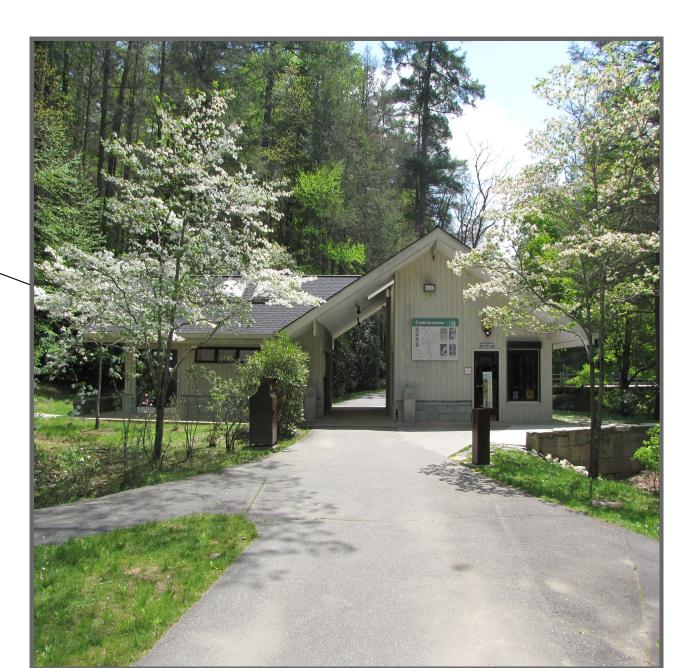

Small steps

| Stay right Go right Valley view Small steps Stairs Turnaround | Visitors Center Go right across bridge Branch - stay right Branch - stay right towards Erwin View Near the top Take the stairs Go up the stairs to the overlook Return the way you came, visiting all the overlooks End of trail |
|---------------------------------------------------------------|----------------------------------------------------------------------------------------------------------------------------------------------------------------------------------------------------------------------------------|
|                                                               | Valley view<br>Small steps<br>Stairs                                                                                                                                                                                             |