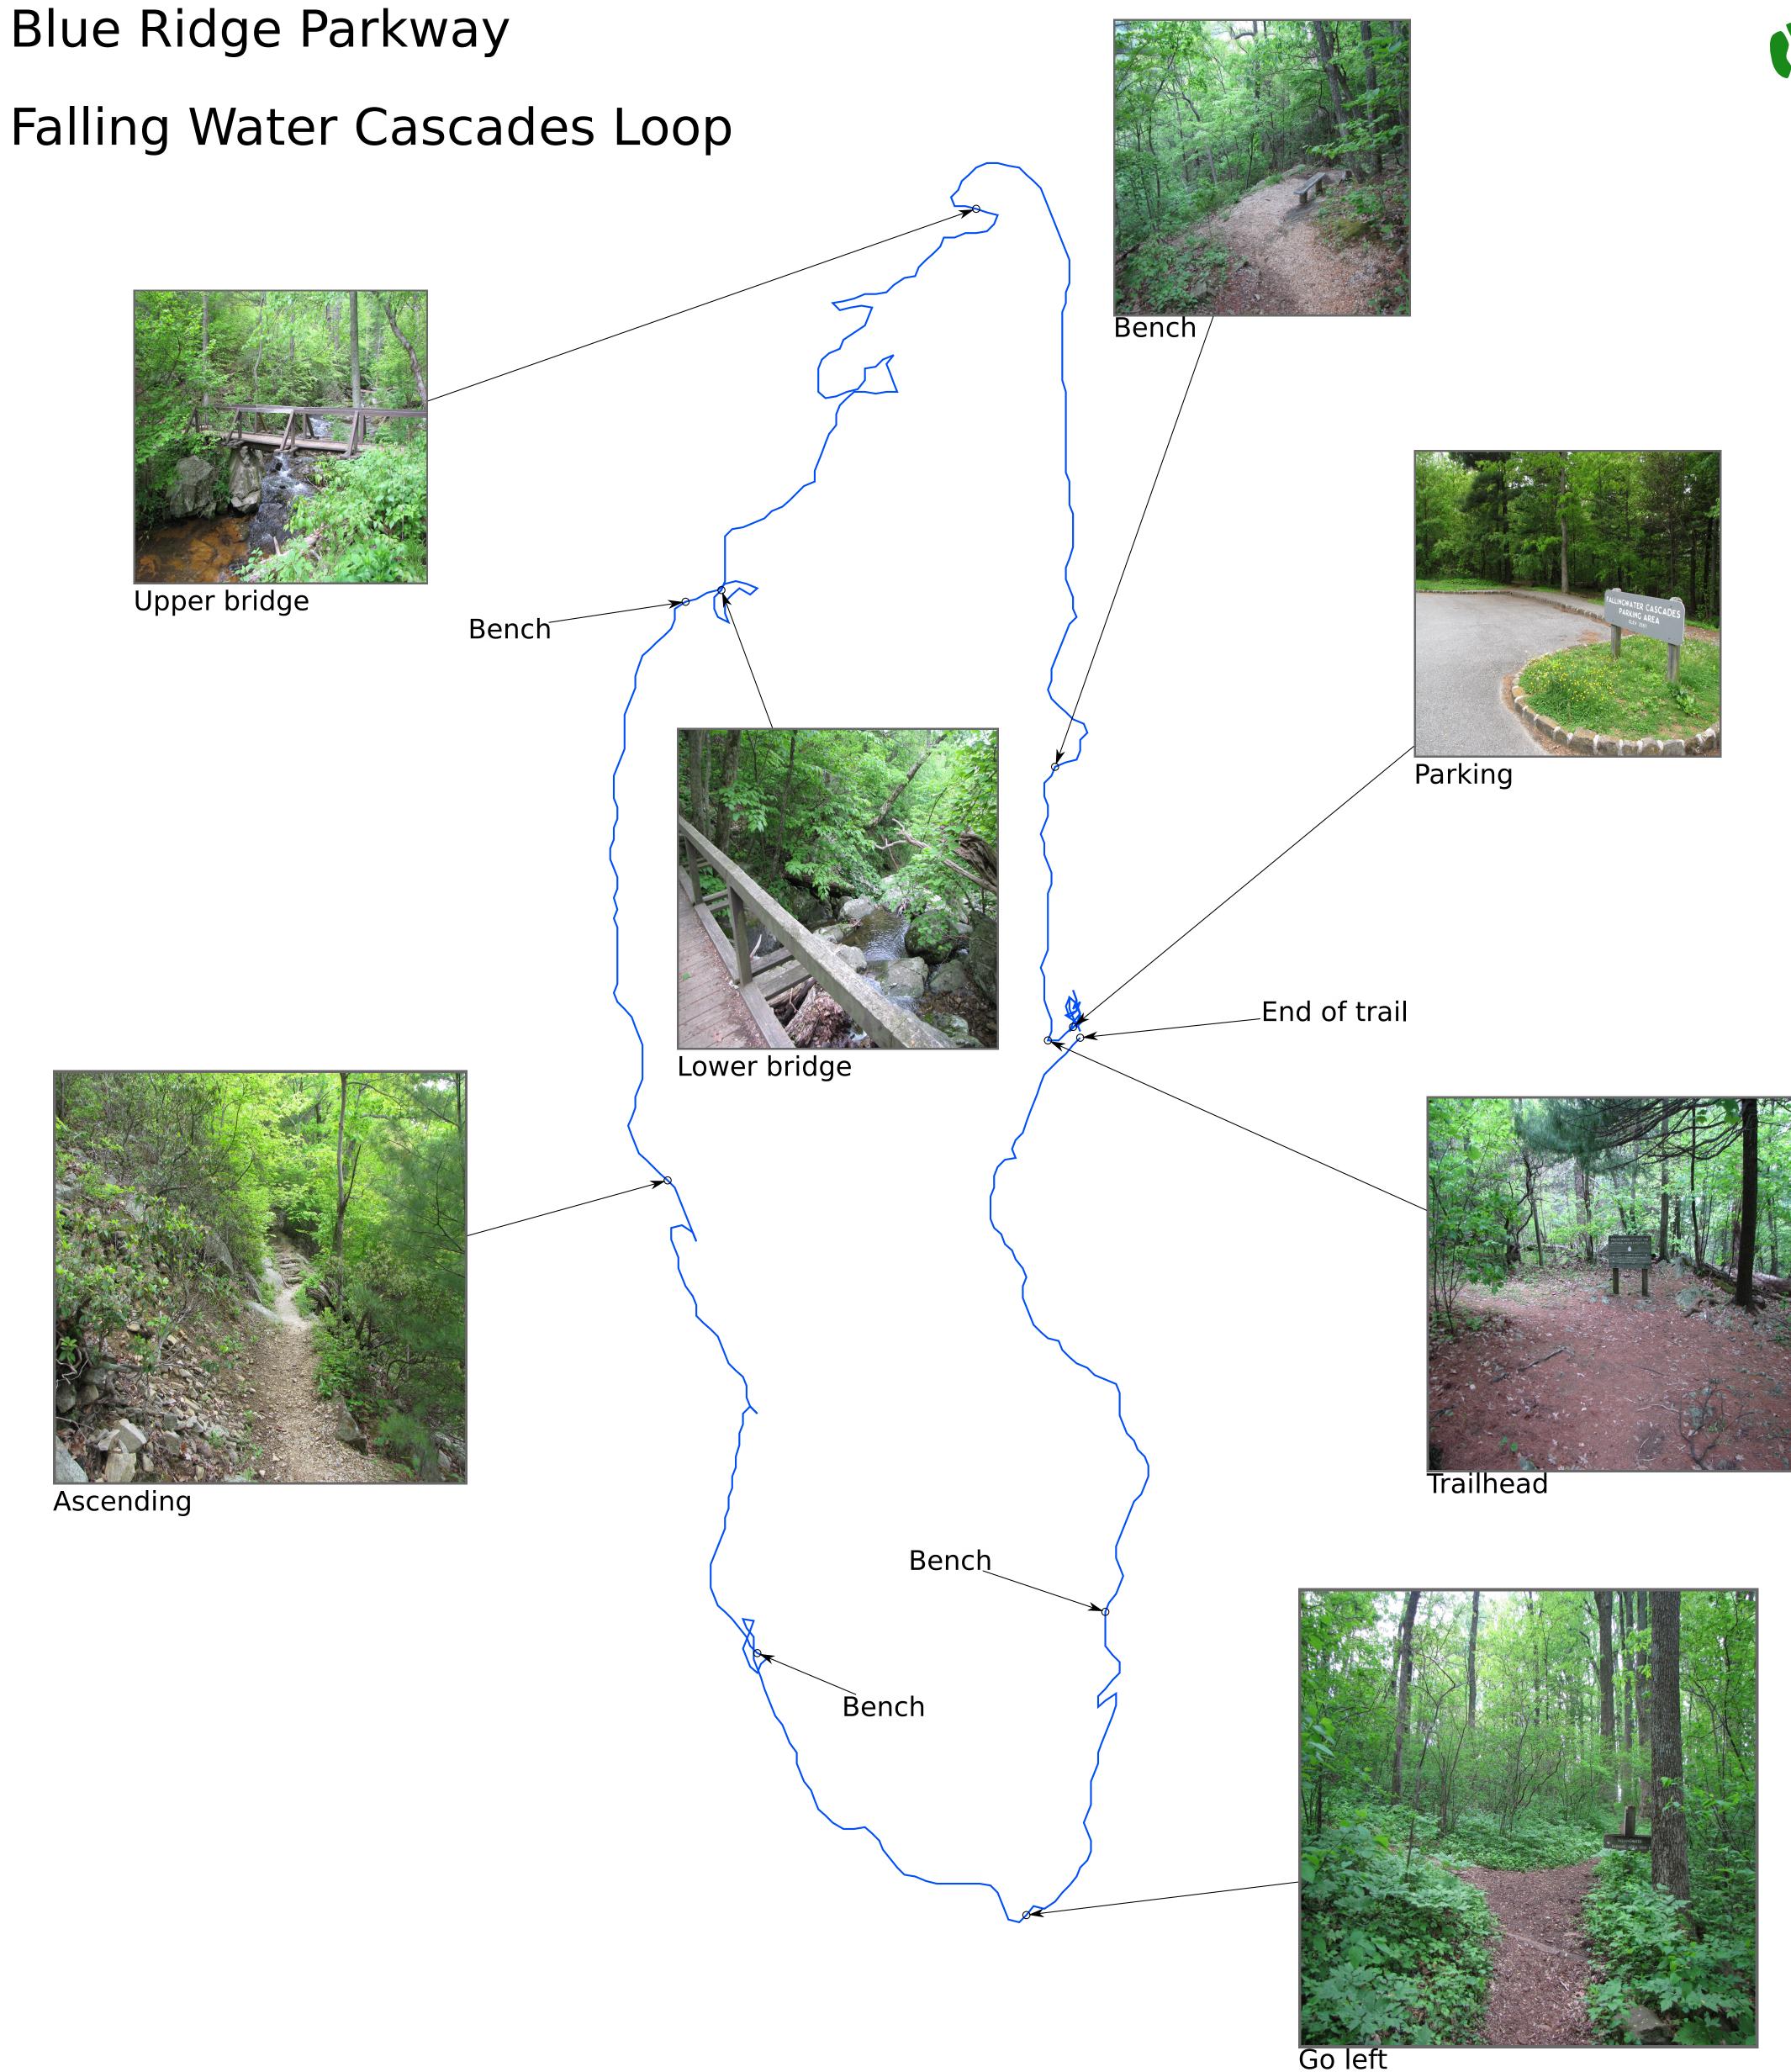

|   | Mile | Name                 | Description                              |
|---|------|----------------------|------------------------------------------|
| • | 0.09 | Parking<br>Trailhead | Parking<br>Trailhead - go right and down |
|   | 0.20 | Bench                | Bench                                    |
|   | 0.45 | Upper bridge         | Bridge over cascade                      |
|   | 0.72 | Lower bridge         | Stream from bridge                       |
|   |      | Bench                | Bench                                    |
|   |      | Ascending            | Heading back up the trail                |
|   | 1.19 | Bench                | Bench                                    |
|   | 1.37 | Go left              | Branch - take a left to the parking lot  |
|   |      | Bench                | Bench                                    |
|   | 1.73 | End of trail         | End of trail                             |
|   |      |                      | 1                                        |