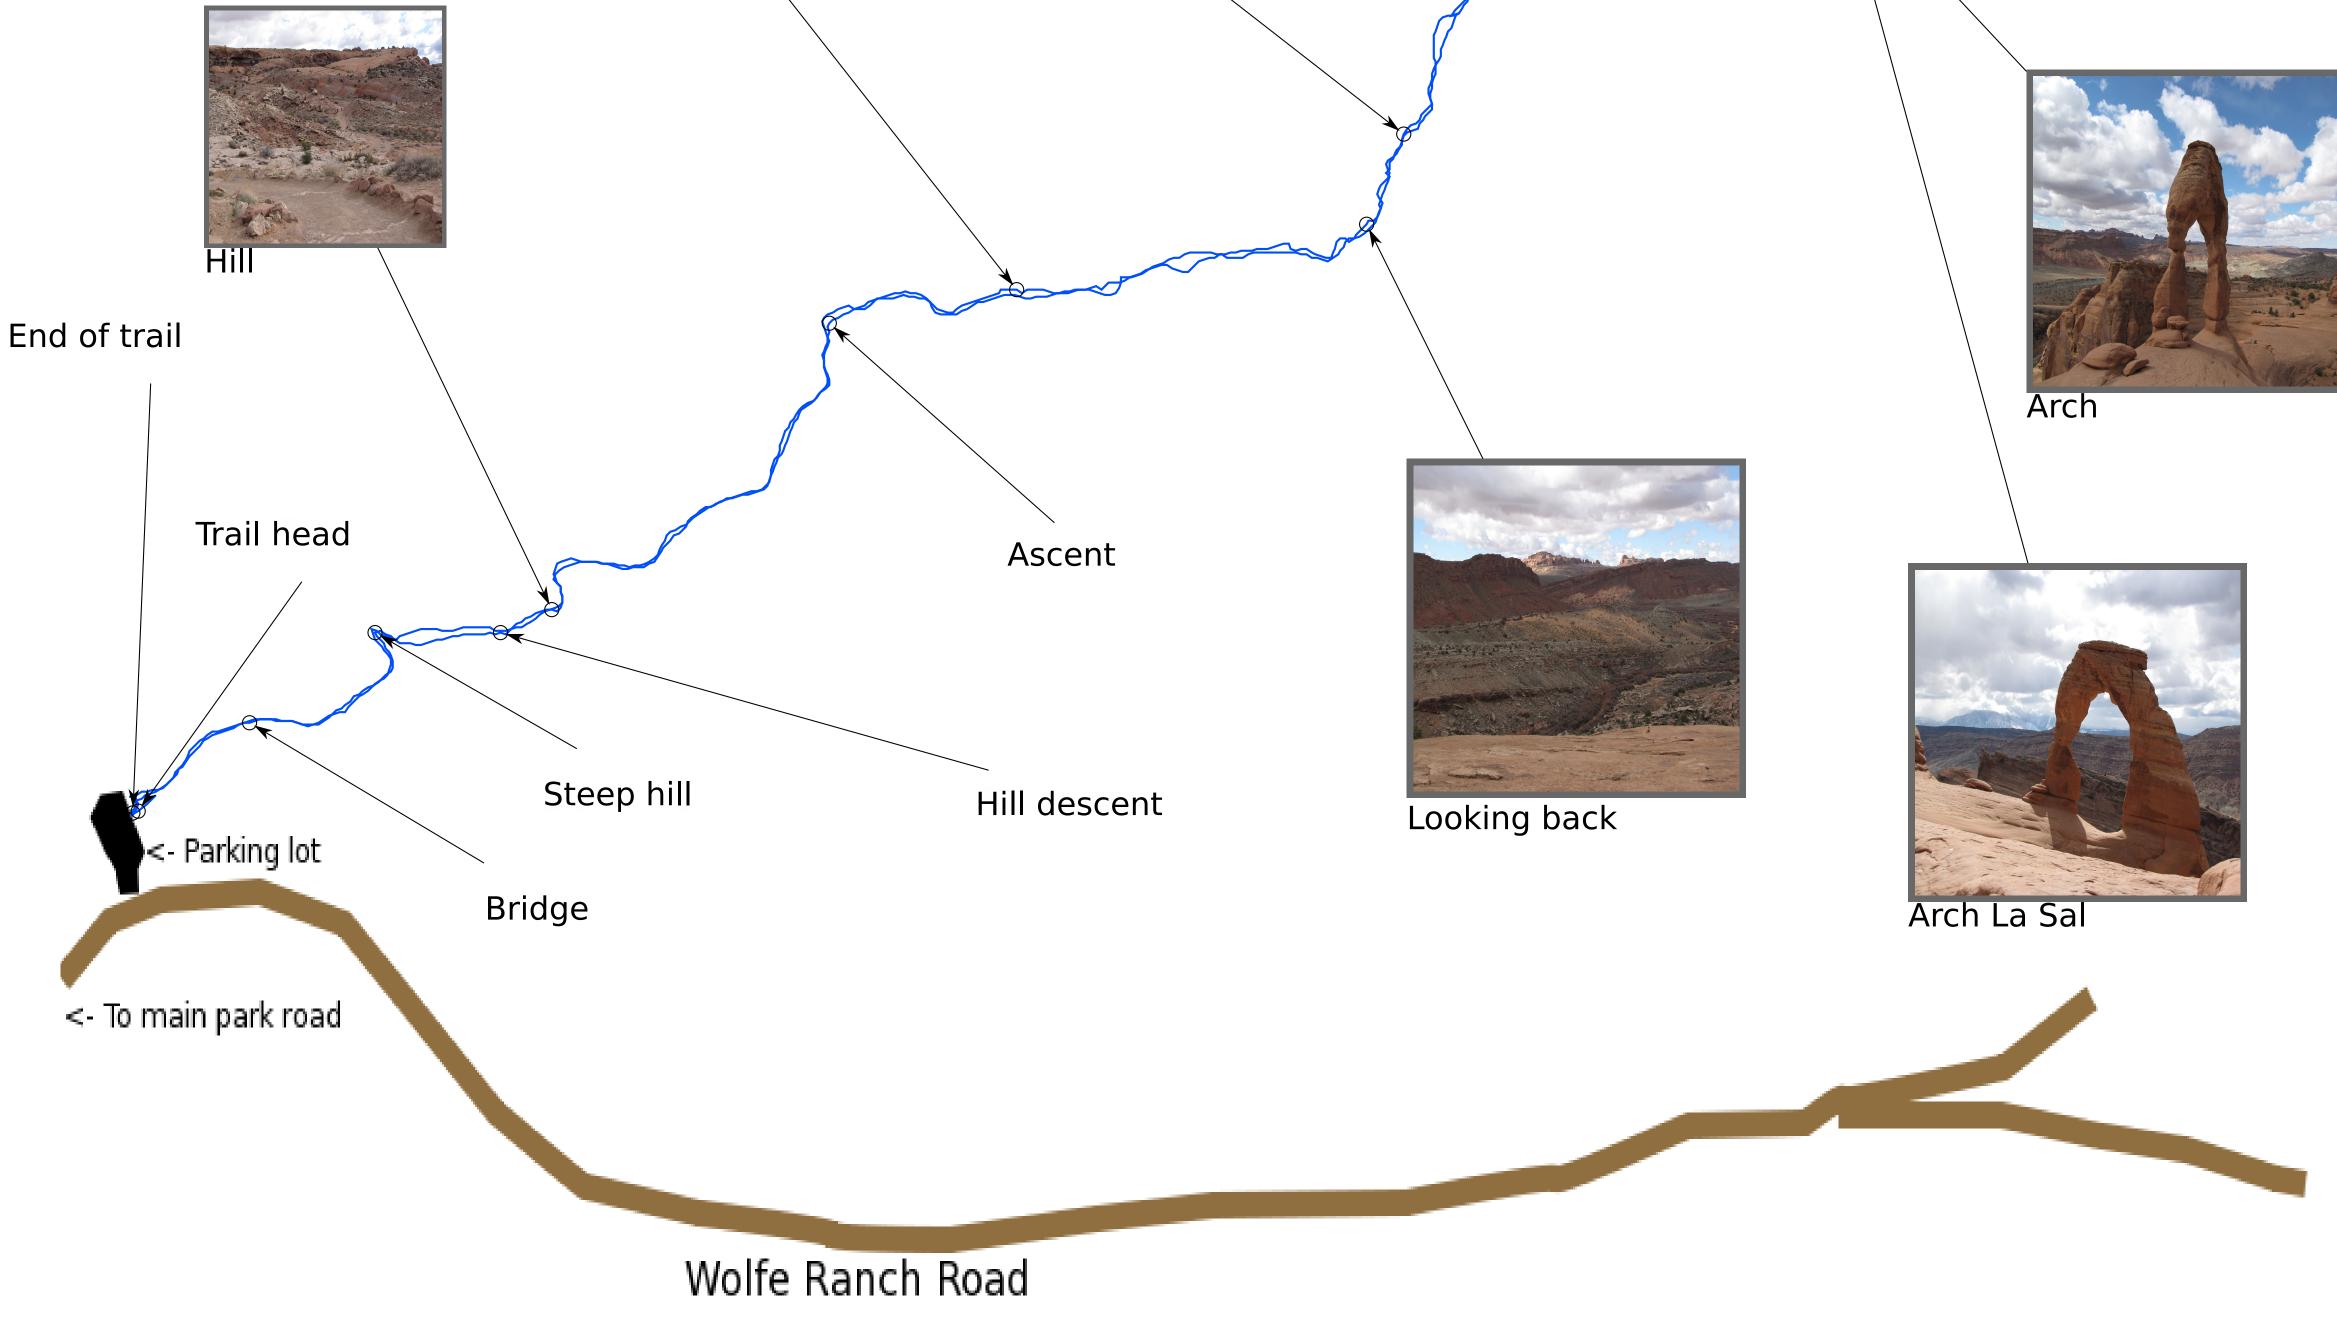

## Arches National Park **Delicate Arch Trail**

| Mile                                                                                                                 | Name                                                                         | Description                                                                                                                                                                                                                                                                                                                                                                                                                                                                                                                                                                                               |
|----------------------------------------------------------------------------------------------------------------------|------------------------------------------------------------------------------|-----------------------------------------------------------------------------------------------------------------------------------------------------------------------------------------------------------------------------------------------------------------------------------------------------------------------------------------------------------------------------------------------------------------------------------------------------------------------------------------------------------------------------------------------------------------------------------------------------------|
| 0.15<br>0.29<br>0.37<br>0.41<br>0.73<br>0.87<br>1.13<br>1.20<br>1.43<br>1.43<br>1.76<br>1.79<br>1.79<br>1.79<br>1.86 | Ascent<br>Climbing<br>Looking back<br>Top trail<br>Alcoves<br>Bridge<br>Arch | Starting out on the trail<br>Bridge<br>Steep climb up a small hill<br>Gradual descent down the small hill<br>Small hill at beginning of trail<br>Steep climb up slick rock<br>Climbing a long slickrock ascent<br>View looking back down the slickrock ascent<br>Mostly level trail heading towards Delicate Arch<br>Alcoves, arches, and wonderful rock<br>Bridge spanning an alcove, viewed from the trail<br>Delicate Arch<br>The trail follows a cliff - this is a little dangerous<br>Trail end - retrace trail back to parking lot<br>Delicate Arch with the La Sal mountains behind<br>Parking lot |