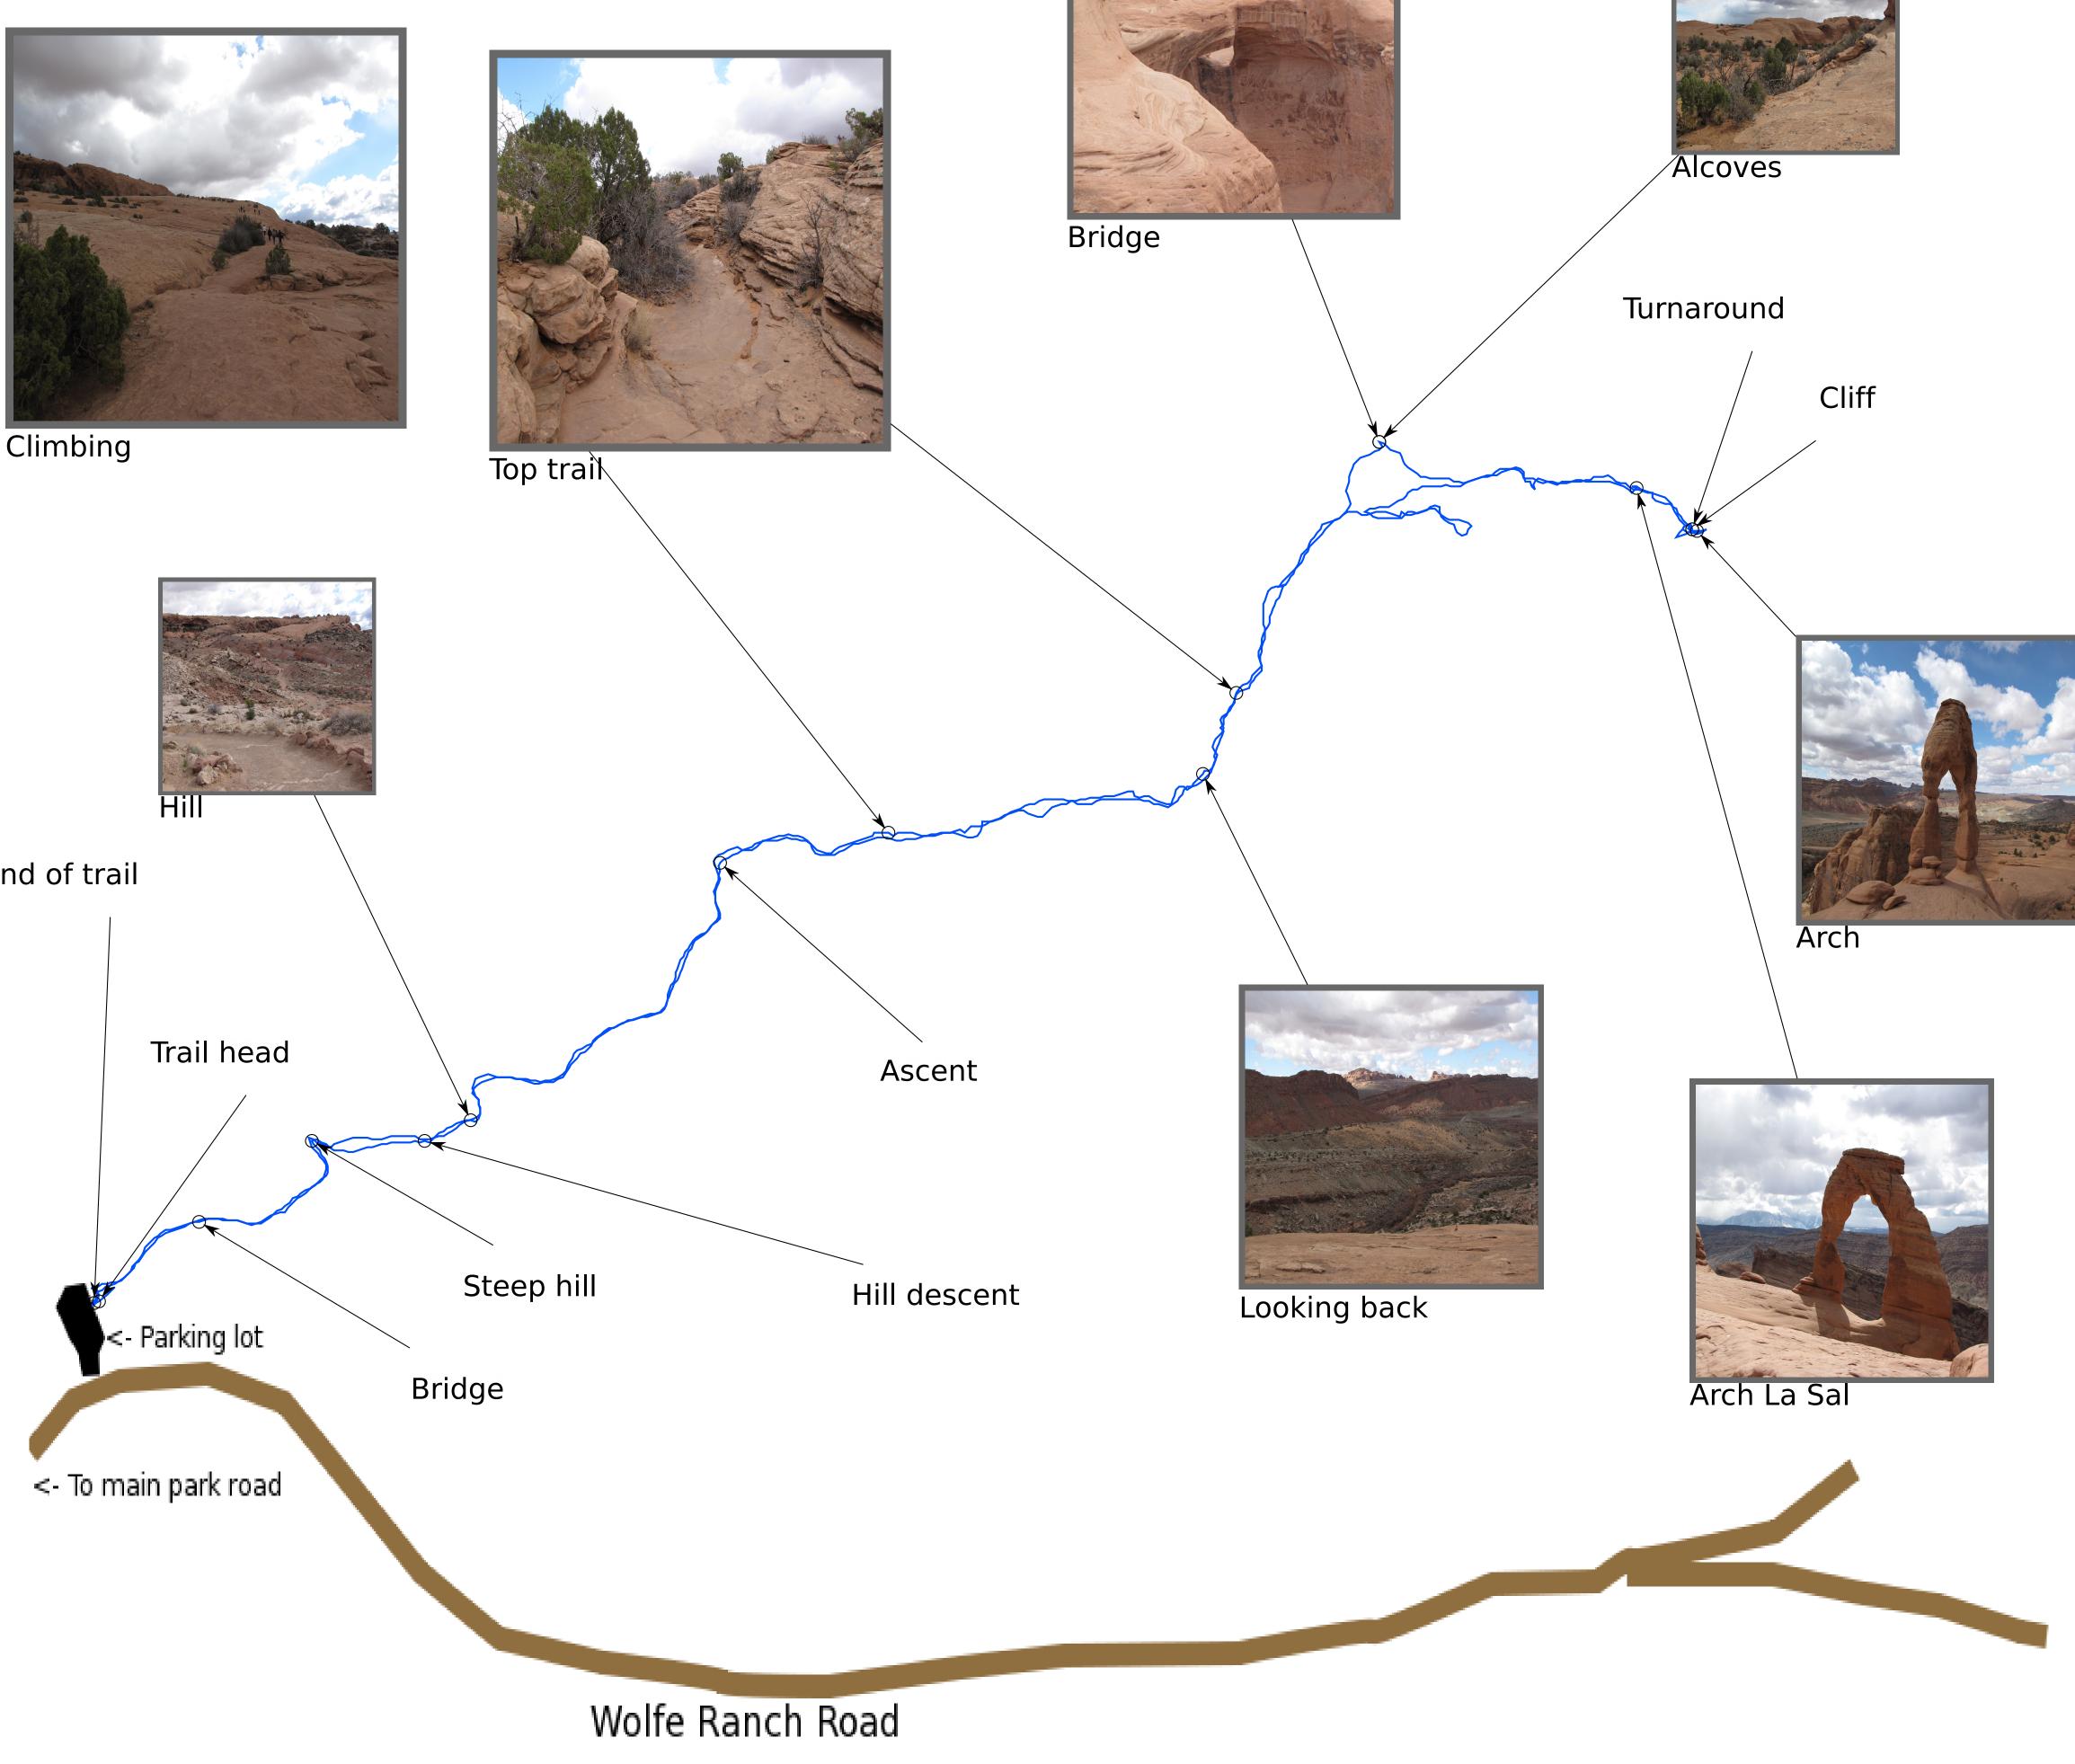

## Arches National Park **Delicate Arch Trail**

| Mile                                                                                                                 | Name                                                                         | Description                                                                                                                                                                                                                                                                                                                                                                                                                                                                                                                                                                                               |
|----------------------------------------------------------------------------------------------------------------------|------------------------------------------------------------------------------|-----------------------------------------------------------------------------------------------------------------------------------------------------------------------------------------------------------------------------------------------------------------------------------------------------------------------------------------------------------------------------------------------------------------------------------------------------------------------------------------------------------------------------------------------------------------------------------------------------------|
| 0.15<br>0.29<br>0.37<br>0.41<br>0.73<br>0.87<br>1.13<br>1.20<br>1.43<br>1.43<br>1.76<br>1.79<br>1.79<br>1.79<br>1.86 | Ascent<br>Climbing<br>Looking back<br>Top trail<br>Alcoves<br>Bridge<br>Arch | Starting out on the trail<br>Bridge<br>Steep climb up a small hill<br>Gradual descent down the small hill<br>Small hill at beginning of trail<br>Steep climb up slick rock<br>Climbing a long slickrock ascent<br>View looking back down the slickrock ascent<br>Mostly level trail heading towards Delicate Arch<br>Alcoves, arches, and wonderful rock<br>Bridge spanning an alcove, viewed from the trail<br>Delicate Arch<br>The trail follows a cliff - this is a little dangerous<br>Trail end - retrace trail back to parking lot<br>Delicate Arch with the La Sal mountains behind<br>Parking lot |