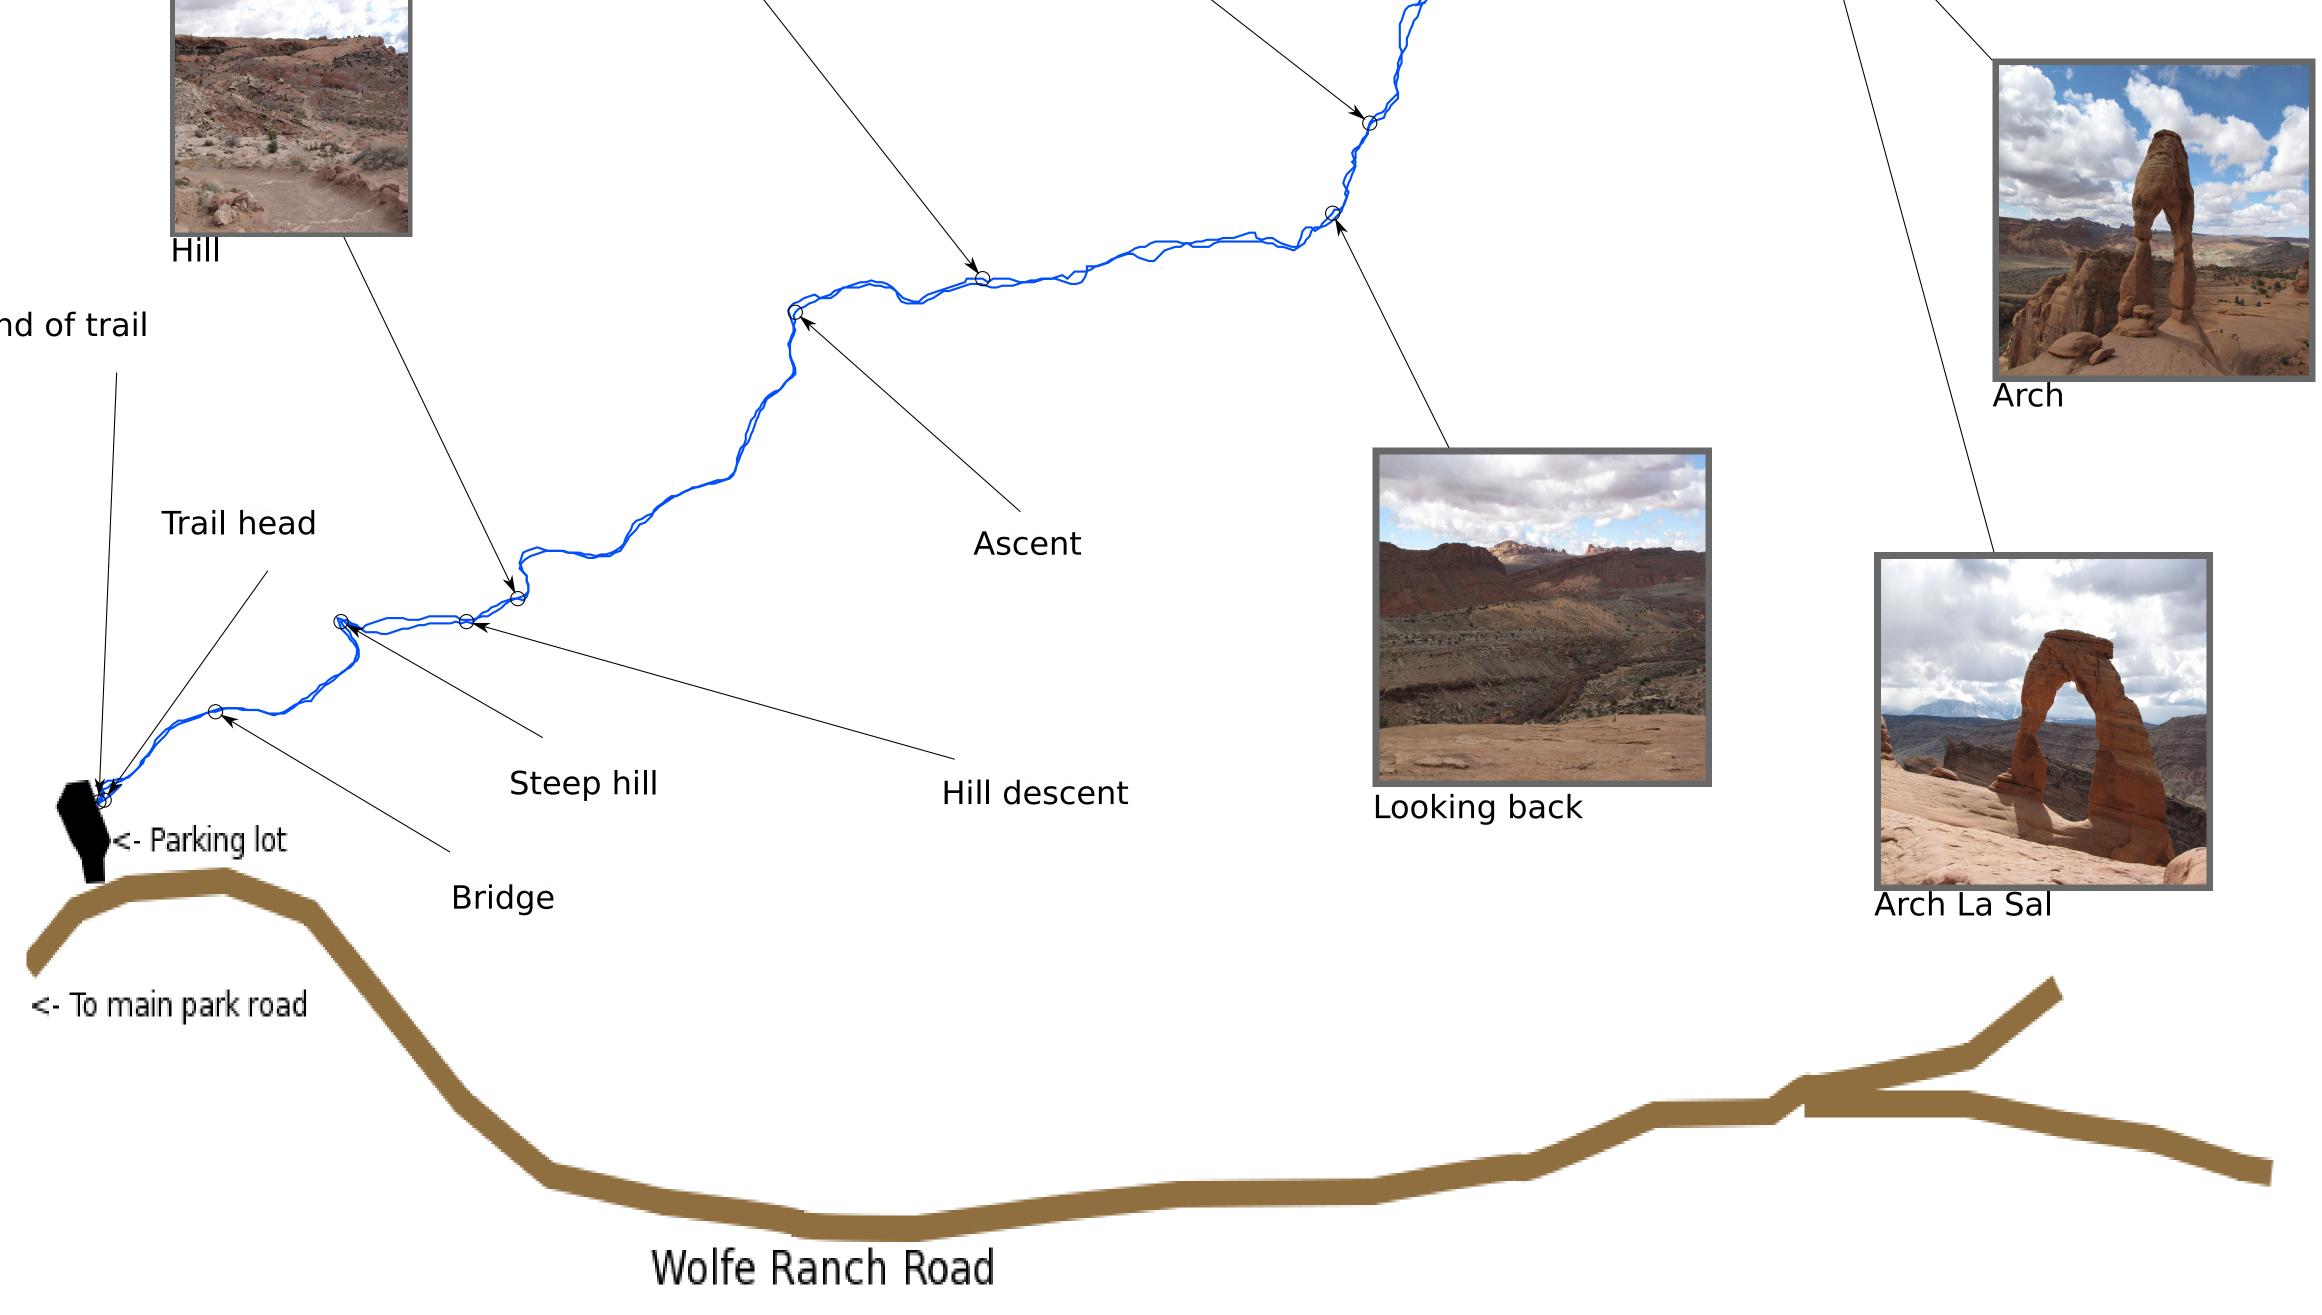

## Arches National Park **Delicate Arch Trail**

| Mile                                                                                                                 | Name                                                                         | Description                                                                                                                                                                                                                                                                                                                                                                                                                                                                                                                                                                                               |
|----------------------------------------------------------------------------------------------------------------------|------------------------------------------------------------------------------|-----------------------------------------------------------------------------------------------------------------------------------------------------------------------------------------------------------------------------------------------------------------------------------------------------------------------------------------------------------------------------------------------------------------------------------------------------------------------------------------------------------------------------------------------------------------------------------------------------------|
| 0.15<br>0.29<br>0.37<br>0.41<br>0.73<br>0.87<br>1.13<br>1.20<br>1.43<br>1.43<br>1.76<br>1.79<br>1.79<br>1.79<br>1.86 | Ascent<br>Climbing<br>Looking back<br>Top trail<br>Alcoves<br>Bridge<br>Arch | Starting out on the trail<br>Bridge<br>Steep climb up a small hill<br>Gradual descent down the small hill<br>Small hill at beginning of trail<br>Steep climb up slick rock<br>Climbing a long slickrock ascent<br>View looking back down the slickrock ascent<br>Mostly level trail heading towards Delicate Arch<br>Alcoves, arches, and wonderful rock<br>Bridge spanning an alcove, viewed from the trail<br>Delicate Arch<br>The trail follows a cliff - this is a little dangerous<br>Trail end - retrace trail back to parking lot<br>Delicate Arch with the La Sal mountains behind<br>Parking lot |