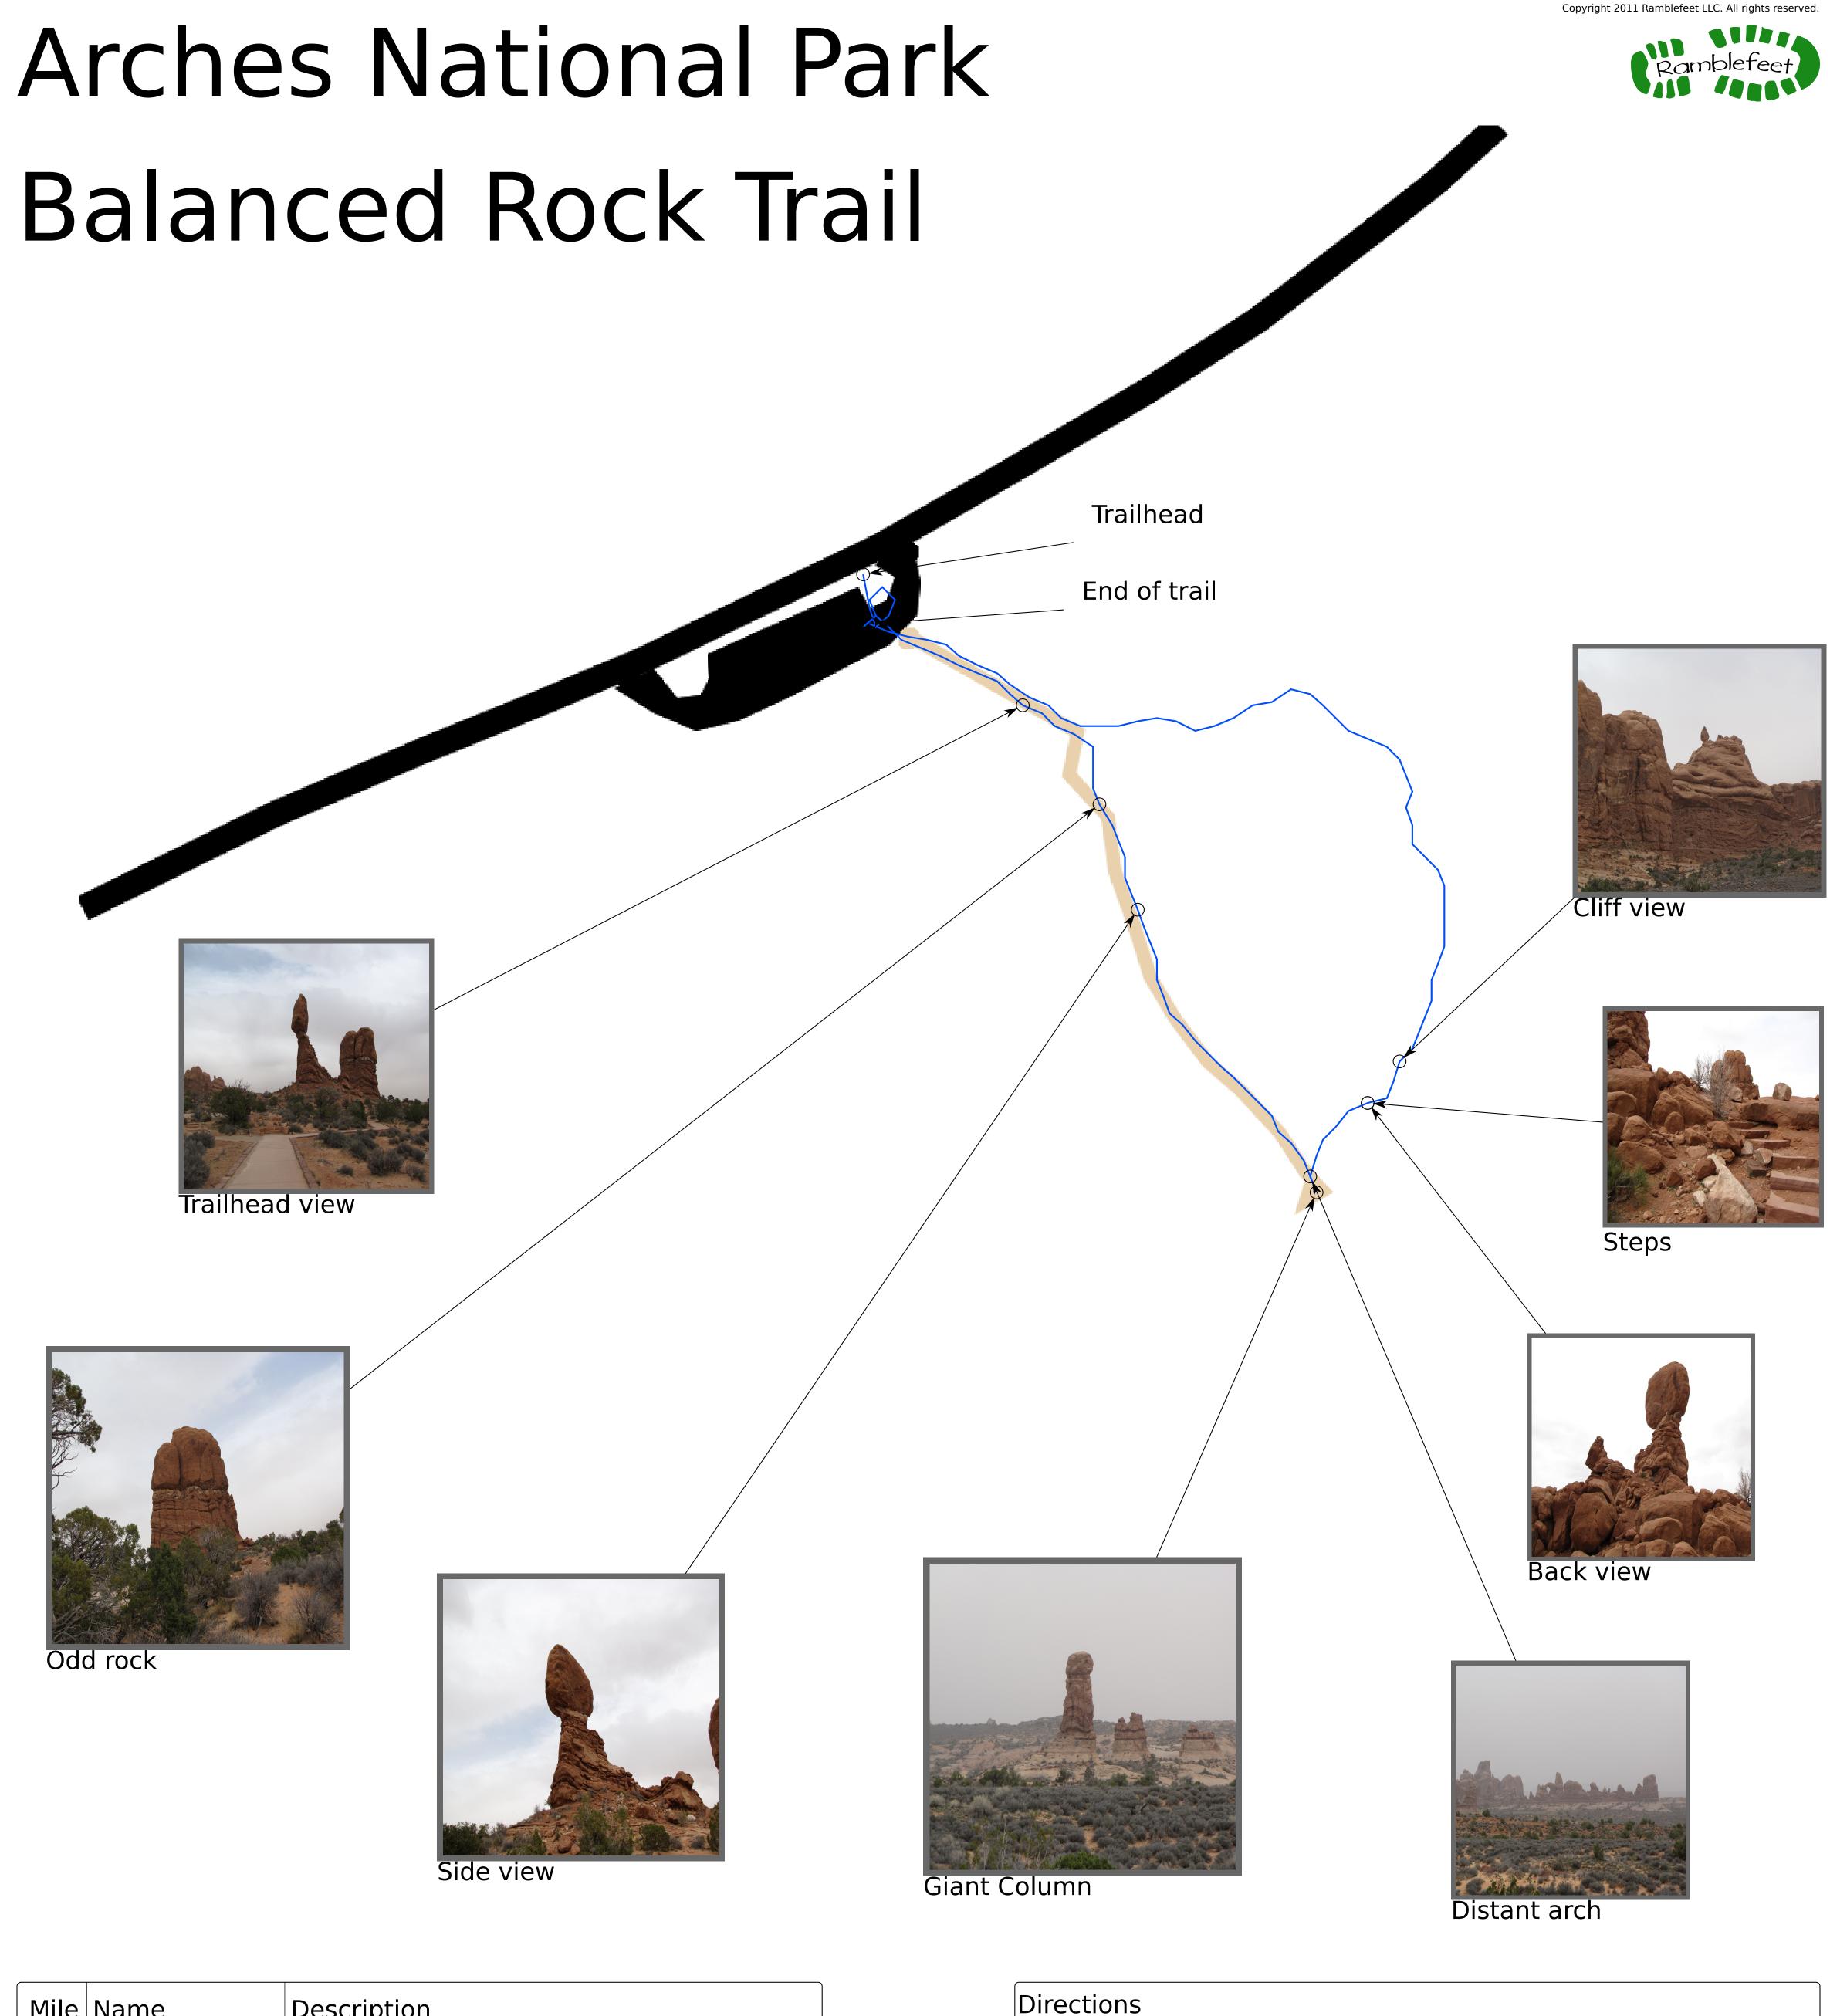

| Mile                                                 | Name                                                                                                          | Description                                                                                                                                                                                                                                                                   |
|------------------------------------------------------|---------------------------------------------------------------------------------------------------------------|-------------------------------------------------------------------------------------------------------------------------------------------------------------------------------------------------------------------------------------------------------------------------------|
| 0.06<br>0.09<br>0.11<br>0.17<br>0.19<br>0.19<br>0.20 | Trailhead Trailhead view Odd rock Side view Distant arch Giant Column Back view Steps Cliff view End of trail | Map board, parking lot Balanced Rock from the trailhead Interesting rock formation Balanced rock from the side Looking towards the parade of elephants Giant column off in the distance Balanced Rock from the back Steps along side trail Cliff view from trail End of trail |

From the park entrance station, drive 9.1 miles to the Balanced Rock Trail parking lot. The entrance to the lot will be on your right.

38.701915 -109.566199